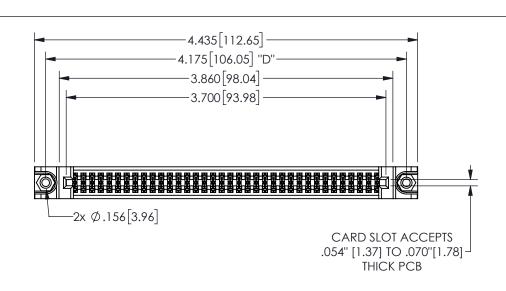

345/395 SERIES CARD EDGE CONNECTOR PART NUMBER: 345-072-542-288

YOUR CONNECTION TO QUALITY & SERVICE

**EDAC INC** TORONTO, ONTARIO CANADA

THESE DRAWINGS AND SPECIFICATIONS ARE THE PROPERTY OF EDAC INC.,AND SHALL NOT BE REPRODUCED,OR COPIED OR USED AS THE BASIS FOR THE MANUFACTURE OR SALE OF APPARATUS WITHOUT WRITTEN PERMISSION.

| ACAD REFERENCE NO.  |     | 345-ENG-MASTER   |      |
|---------------------|-----|------------------|------|
| DRAWN: R.STA.MONICA |     | DATE:MAY.16/2017 |      |
| CHECKED:            |     | DATE:            |      |
| SCALE:              | NTS | SHEET            | OF 2 |
| DRAWING NUME        |     | ISSUE            |      |
| 345-ENC             |     | 1                |      |
|                     |     |                  |      |