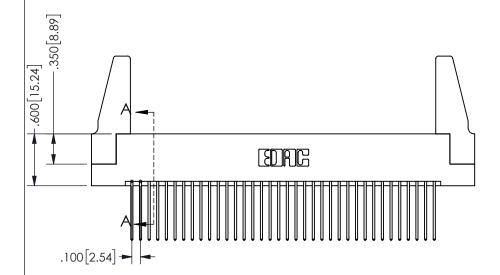

THIS IS A C.A.D. GENERATED DRAWING DO NOT MAKE MANUAL REVISIONS TO MASTER.

ISSUE NUMBER ORIGINAL 1

.160 4.06 .330[8.38] POINT OF CARD SLOT CONTACT .370 9.4

<u>Contact Dimensions:</u>
542-Wire Wrap .025 Sq.(0.64 Sq.) - Tail LG=.645(16.38)
.100 (2.54) Contact Spacing x .200 (5.08) Row Spacing

SECTION A-A

ISSUE NUMBER ORIGINAL

1

**Contact Code 558** 

Contact Code 559

**Contact Code 560** 

INSULATOR MATERIAL: THERMOPLASTIC POLYESTER, UL 94V-0 DAP MATERIAL AVAILABLE UPON REQUEST

CONTACT MATERIAL; COPPER ALLOY

CONTACT PLATING: GOLD ON THE MATING AREA, TIN PLATING ON THE CONTACT TAILS, NICKEL UNDERPLATE

## 345/395 SERIES CARD EDGE CONNECTOR CONTACT CODE 555,556,558,559,560 DIMENSIONS

YOUR CONNECTION TO QUALITY & SERVICE

**EDAC INC** TORONTO, ONTARIO CANADA

THESE DRAWINGS AND SPECIFICATIONS ARE THE PROPERTY OF EDAC INC.,AND SHALL NOT BE REPRODUCED, OR COPIED OR USED AS THE BASIS FOR THE MANUFACTURE OR SALE OF APPARATUS WITHOUT WRITTEN PERMISSION.

|  | ACAD REFERENCE NO.  | 345-ENG-MASTER   |  |  |
|--|---------------------|------------------|--|--|
|  | DRAWN: R.STA.MONICA | DATE:MAY.16/2017 |  |  |
|  | CHECKED:            | DATE:            |  |  |
|  | SCALE: 1:1          | SHEET 2 OF 2     |  |  |
|  | DRAWING NUMBER      | ISSUE            |  |  |
|  | 345-ENG-MASTER      | 1                |  |  |