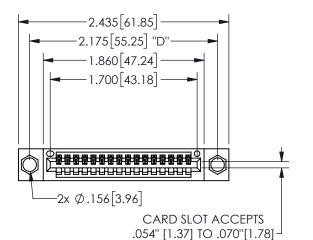

THIS IS A C.A.D. GENERATED DRAWING DO NOT MAKE MANUAL REVISIONS TO MASTER.

ISSUE NUMBER

ORIGINAL

THICK PCB

<u>Contact Dimensions:</u> 544-Wire Wrap .050x.025(1.27x0.64) - Tail LG=.750(19.05)

.100 (2.54) Contact Spacing x .200 (5.08) Row Spacing

## 345/395 SERIES CARD EDGE CONNECTOR PART NUMBER: 345-016-544-604

YOUR CONNECTION TO QUALITY & SERVICE

**EDAC INC** TORONTO, ONTARIO CANADA

THESE DRAWINGS AND SPECIFICATIONS ARE THE PROPERTY OF EDAC INC.,AND SHALL NOT BE REPRODUCED, OR COPIED OR USED AS THE BASIS FOR THE MANUFACTURE OR SALE OF APPARATUS WITHOUT WRITTEN PERMISSION.