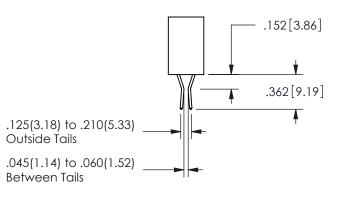

THIS IS A C.A.D. GENERATED DRAWING DO NOT MAKE MANUAL REVISIONS TO MASTER.

ISSUE NUMBER

ORIGINAL

THICK PCB

<u>Contact Dimensions:</u> 544-Wire Wrap .050x.025(1.27x0.64) - Tail LG=.750(19.05)

.100 (2.54) Contact Spacing x .200 (5.08) Row Spacing

ORIGINAL 1

ISSUE NUMBER

**Contact Code 558** 

Contact Code 559

Contact Code 560

- INSULATOR MATERIAL: THERMOPLASTIC POLYESTER, UL 94V-0 DAP MATERIAL AVAILABLE UPON REQUEST
- CONTACT MATERIAL; COPPER ALLOY

CONTACT PLATING: GOLD ON THE MATING AREA, TIN PLATING ON THE CONTACT TAILS, NICKEL UNDERPLATE