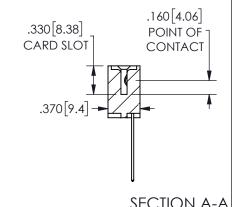

ORIGINAL 1

ISSUE NUMBER

**Contact Code 558** 

Contact Code 559

Contact Code 560

- INSULATOR MATERIAL: THERMOPLASTIC POLYESTER, UL 94V-0 DAP MATERIAL AVAILABLE UPON REQUEST
- CONTACT MATERIAL; COPPER ALLOY

CONTACT PLATING: GOLD ON THE MATING AREA, TIN PLATING ON THE CONTACT TAILS, NICKEL UNDERPLATE

345/395 SERIES CARD EDGE CONNECTOR CONTACT CODE 555,556,558,559,560 DIMENSIONS

YOUR CONNECTION TO QUALITY & SERVICE

**EDAC INC** TORONTO, ONTARIO CANADA

THESE DRAWINGS AND SPECIFICATIONS ARE THE PROPERTY OF EDAC INC.,AND SHALL NOT BE REPRODUCED, OR COPIED OR USED AS THE BASIS FOR THE MANUFACTURE OR SALE OF APPARATUS WITHOUT WRITTEN PERMISSION.