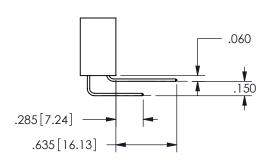

THIS IS A C.A.D. GENERATED DRAWING DO NOT MAKE MANUAL REVISIONS TO MASTER.

ISSUE NUMBER

ORIGINAL

THICK PCB

<u>Contact Dimensions:</u> 544-Wire Wrap .050x.025(1.27x0.64) - Tail LG=.750(19.05)

.100 (2.54) Contact Spacing x .200 (5.08) Row Spacing

ORIGINAL 1

ISSUE NUMBER

**Contact Code 558** 

Contact Code 559

Contact Code 560

- INSULATOR MATERIAL: THERMOPLASTIC POLYESTER, UL 94V-0 DAP MATERIAL AVAILABLE UPON REQUEST
- CONTACT MATERIAL; COPPER ALLOY

CONTACT PLATING: GOLD ON THE MATING AREA, TIN PLATING ON THE CONTACT TAILS, NICKEL UNDERPLATE

345/395 SERIES CARD EDGE CONNECTOR CONTACT CODE 555,556,558,559,560 DIMENSIONS

YOUR CONNECTION TO QUALITY & SERVICE

**EDAC INC** TORONTO, ONTARIO CANADA

THESE DRAWINGS AND SPECIFICATIONS ARE THE PROPERTY OF EDAC INC.,AND SHALL NOT BE REPRODUCED, OR COPIED OR USED AS THE BASIS FOR THE MANUFACTURE OR SALE OF APPARATUS WITHOUT WRITTEN PERMISSION.