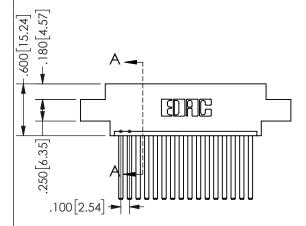

THIS IS A C.A.D. GENERATED DRAWING DO NOT MAKE MANUAL REVISIONS TO MASTER.

ISSUE NUMBER

ORIGINAL

THICK PCB

<u>Contact Dimensions:</u> 544-Wire Wrap .050x.025(1.27x0.64) - Tail LG=.750(19.05)

.100 (2.54) Contact Spacing x .200 (5.08) Row Spacing

## 345/395 SERIES CARD EDGE CONNECTOR PART NUMBER: 345-016-544-604

YOUR CONNECTION TO QUALITY & SERVICE

**EDAC INC** TORONTO, ONTARIO CANADA

THESE DRAWINGS AND SPECIFICATIONS ARE THE PROPERTY OF EDAC INC.,AND SHALL NOT BE REPRODUCED, OR COPIED OR USED AS THE BASIS FOR THE MANUFACTURE OR SALE OF APPARATUS WITHOUT WRITTEN PERMISSION.

ORIGINAL 1

ISSUE NUMBER

**Contact Code 558** 

Contact Code 559

Contact Code 560

- INSULATOR MATERIAL: THERMOPLASTIC POLYESTER, UL 94V-0 DAP MATERIAL AVAILABLE UPON REQUEST
- CONTACT MATERIAL; COPPER ALLOY

CONTACT PLATING: GOLD ON THE MATING AREA, TIN PLATING ON THE CONTACT TAILS, NICKEL UNDERPLATE

345/395 SERIES CARD EDGE CONNECTOR CONTACT CODE 555,556,558,559,560 DIMENSIONS

YOUR CONNECTION TO QUALITY & SERVICE

**EDAC INC** TORONTO, ONTARIO CANADA

THESE DRAWINGS AND SPECIFICATIONS ARE THE PROPERTY OF EDAC INC.,AND SHALL NOT BE REPRODUCED, OR COPIED OR USED AS THE BASIS FOR THE MANUFACTURE OR SALE OF APPARATUS WITHOUT WRITTEN PERMISSION.