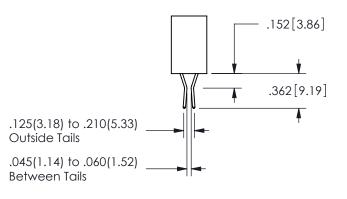

THIS IS A C.A.D. GENERATED DRAWING DO NOT MAKE MANUAL REVISIONS TO MASTER.

ISSUE NUMBER

ORIGINAL

1

<u>Contact Dimensions:</u>
540-Wire Wrap .025 Sq.(0.64 Sq.) - Tail LG=.560(14.22)
.100 (2.54) Contact Spacing x .200 (5.08) Row Spacing

.160 4.06 .330[8.38] POINT OF CARD SLOT CONTACT .370 9.4

SECTION A-A

ISSUE NUMBER ORIGINAL

1

**Contact Code 558** 

Contact Code 559

**Contact Code 560** 

INSULATOR MATERIAL: THERMOPLASTIC POLYESTER, UL 94V-0

DAP MATERIAL AVAILABLE UPON REQUEST

CONTACT MATERIAL; COPPER ALLOY CONTACT PLATING: GOLD ON THE MATING AREA, TIN PLATING ON THE CONTACT TAILS, NICKEL UNDERPLATE

345/395 SERIES CARD EDGE CONNECTOR CONTACT CODE 555,556,558,559,560 DIMENSIONS