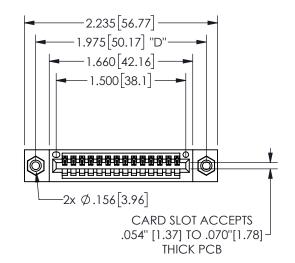

345/395 SERIES CARD EDGE CONNECTOR PART NUMBER: 345-014-540-108

**EDAC INC** TORONTO, ONTARIO CANADA

SHALL NOT BE REPRODUCED, OR COPIED OR USED AS THE BASIS FOR THE MANUFACTURE OR SALE OF APPARATUS YOUR CONNECTION TO QUALITY & SERVICE WITHOUT WRITTEN PERMISSION.