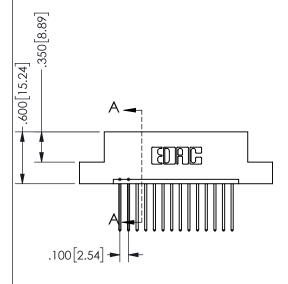

345/395 SERIES CARD EDGE CONNECTOR PART NUMBER: 345-014-540-108

**EDAC INC** TORONTO, ONTARIO CANADA

SHALL NOT BE REPRODUCED, OR COPIED OR USED AS THE BASIS FOR THE MANUFACTURE OR SALE OF APPARATUS YOUR CONNECTION TO QUALITY & SERVICE WITHOUT WRITTEN PERMISSION.