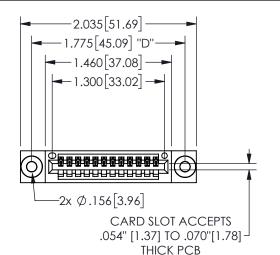

THIS IS A C.A.D. GENERATED DRAWING DO NOT MAKE MANUAL REVISIONS TO MASTER.

ISSUE NUMBER

ORIGINAL

1

Contact Dimensions: 541-Wire Wrap .025 Sq.(0.64 Sq.) - Tail LG=.750(19.05) .100 (2.54) Contact Spacing x .200 (5.08) Row Spacing 345/395 SERIES CARD EDGE CONNECTOR PART NUMBER: 345-012-541-103