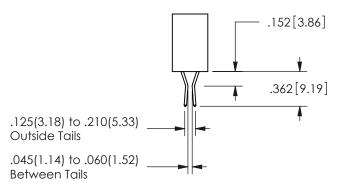

SECTION A\_A

.330[8.38] .160[4.06] POINT OF CONTACT .370[9.4]

ISSUE NUMBER ORIGINAL

1

**Contact Code 558** 

Contact Code 559

**Contact Code 560** 

INSULATOR MATERIAL: THERMOPLASTIC POLYESTER, UL 94V-0 DAP MATERIAL AVAILABLE UPON REQUEST