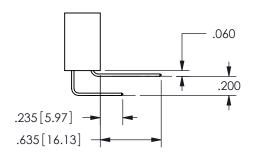

SECTION A\_A

.330[8.38] .160[4.06] POINT OF CONTACT .370[9.4]

ISSUE NUMBER ORIGINAL

1

**Contact Code 558** 

Contact Code 559

**Contact Code 560** 

INSULATOR MATERIAL: THERMOPLASTIC POLYESTER, UL 94V-0 DAP MATERIAL AVAILABLE UPON REQUEST

CONTACT MATERIAL; COPPER ALLOY CONTACT PLATING: GOLD ON THE MATING AREA, TIN PLATING ON THE CONTACT TAILS, NICKEL UNDERPLATE