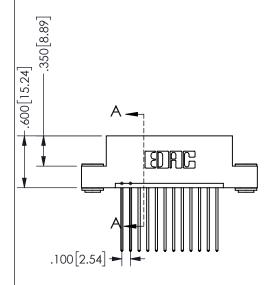

THIS IS A C.A.D. GENERATED DRAWING DO NOT MAKE MANUAL REVISIONS TO MASTER.

ISSUE NUMBER

ORIGINAL

1

Contact Dimensions: 541-Wire Wrap .025 Sq.(0.64 Sq.) - Tail LG=.750(19.05) .100 (2.54) Contact Spacing x .200 (5.08) Row Spacing 345/395 SERIES CARD EDGE CONNECTOR PART NUMBER: 345-012-541-103