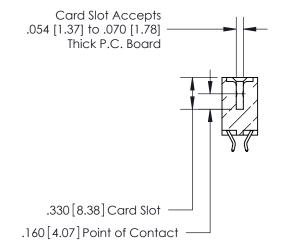

THIS IS A C.A.D. GENERATED DRAWING DO NOT MAKE MANUAL REVISIONS TO MASTER.

ISSUE NUMBER ORIGINAL

.600 [15.24]

INSULATOR MATERIAL: THERMOPLASTIC POLYESTER, UL 94V-0 CONTACT MATERIAL; COPPER, NICKEL, TIN ALLOY CA-725

- .370[9.4]

CONTACT PLATING: GOLD ON THE MATING AREA, TIN-LEAD ON THE CONTACT TAILS, NICKEL UNDERPLATE

YOUR CONNECTION TO QUALITY & SERVICE

**EDAC INC** TORONTO, ONTARIO CANADA

PART NUMBER: 896-062-556-203