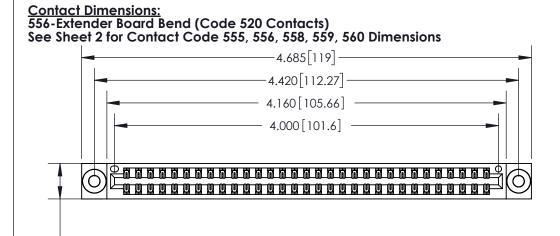

846/896 SERIES HIGH TEMP CARD EDGE CONNECTOR

THESE DRAWINGS AND SPECIFICATIONS ARE THE PROPERTY OF EDAC INC.,AND SHALL NOT BE REPRODUCED, OR COPIED OR USED AS THE BASIS FOR THE MANUFACTURE OR SALE OF APPARATUS WITHOUT WRITTEN PERMISSION.

THIS IS A C.A.D. GENERATED DRAWING DO NOT MAKE MANUAL REVISIONS TO MASTER.

ISSUE NUMBER ORIGINAL

.600 [15.24]

INSULATOR MATERIAL: THERMOPLASTIC POLYESTER, UL 94V-0 CONTACT MATERIAL; COPPER, NICKEL, TIN ALLOY CA-725

- .370[9.4]

CONTACT PLATING: GOLD ON THE MATING AREA, TIN-LEAD ON THE CONTACT TAILS, NICKEL UNDERPLATE

YOUR CONNECTION TO QUALITY & SERVICE

**EDAC INC** TORONTO, ONTARIO CANADA

PART NUMBER: 896-062-556-203