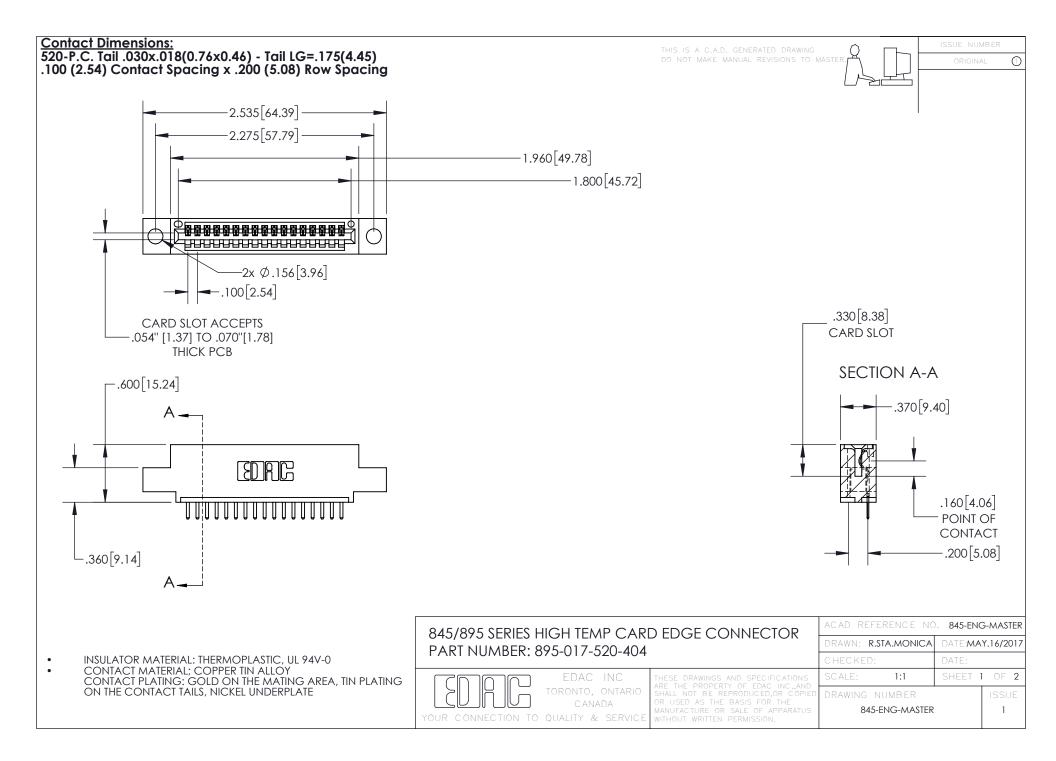

INSULATOR MATERIAL: THERMOPLASTIC POLYESTER, UL 94V-0 DAP MATERIAL AVAILABLE UPON REQUEST

**Contact Code 558** 

CONTACT MATERIAL; COPPER ALLOY CONTACT PLATING: GOLD ON THE MATING AREA, TIN PLATING ON THE CONTACT TAILS, NICKEL UNDERPLATE

## 845/895 SERIES HIGH TEMP CARD EDGE CONNECTOR CONTACT CODE 555,556,558,559,560 DIMENSIONS

YOUR CONNECTION TO QUALITY & SERVICE

Contact Code 559

|   | ACAD REFERENCE NO. 845-ENG-MASTER |                  |  |
|---|-----------------------------------|------------------|--|
|   | DRAWN: R.STA.MONICA               | DATE:MAY.16/2017 |  |
|   | CHECKED:                          | DATE:            |  |
|   | SCALE: 1:1                        | SHEET 2 OF 2     |  |
| D | DRAWING NUMBER                    | ISSUE            |  |

Contact Code 560

845-ENG-MASTER