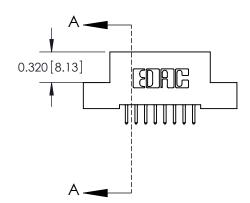

.240 [6.10] Point of Contact-

842/892 Series High Temp Card Edge Connector Part Number: 892-008-521-107

YOUR CONNECTION TO QUALITY & SERVICE

842 ENG MASTER J.LEE DATE: OCT. 06/09 SHEET 1 OF 3

SECTION A-A

842 Assembly