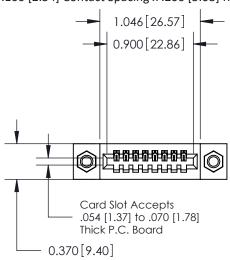

## **Contact Detail**

521-P.C. Tail .025 Sq.(0.64 Sq.) - Tail LG=.160(4.06) .100 [2.54] Contact Spacing x .200 [5.08] Row Spacing

**See Accompanying Pages for:** 

- **Contact Bend Details**
- **Mounting Options**

.240 [6.10] Point of Contact-

842/892 Series High Temp Card Edge Connector Part Number: 892-008-521-107

YOUR CONNECTION TO QUALITY & SERVICE

842 ENG MASTER J.LEE DATE: OCT. 06/09 SHEET 1 OF 3

SECTION A-A

842 Assembly