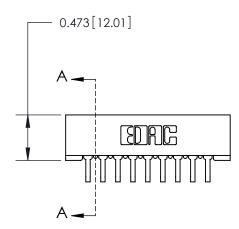

## **Contact Detail**

90 Degree Bend (Code 522 and 540 Contacts)

.156 [3.96] Contact Spacing x .200 [5.08] Row Spacing

**See Accompanying Page for:** 

**Contact Bend Details** 

**SECTION A-A** 

.095 [2.41] Point of Contact (Measured from bottom of Card Slot) Card Slot Accepts .054 [1.37] to .070 [1.78] Thick P.C. Board