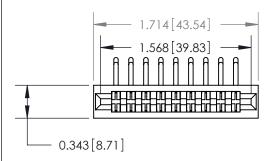

## **Contact Detail**

90 Degree Bend (Code 522 and 540 Contacts)

.156 [3.96] Contact Spacing x .200 [5.08] Row Spacing

**See Accompanying Page for:** 

**Contact Bend Details** 

**SECTION A-A** 

.095 [2.41] Point of Contact (Measured from bottom of Card Slot) Card Slot Accepts .054 [1.37] to .070 [1.78] Thick P.C. Board