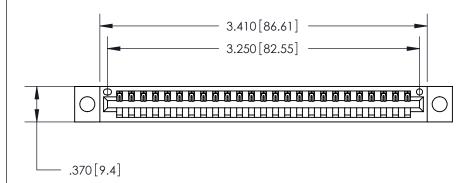

ISSUE NUMBER

ORIGINAL

.600 [15.24]

Thick P.C. Board .330 [8.38] Card Slot .160 [4.07] Point of Contact -

ACAD REFERENCE NO.

Card Slot Accepts .054 [1.37] to .070 [1.78]

846/896 SERIES HIGH TEMP CARD EDGE CONNECTOR PART NUMBER: 846-025-520-604