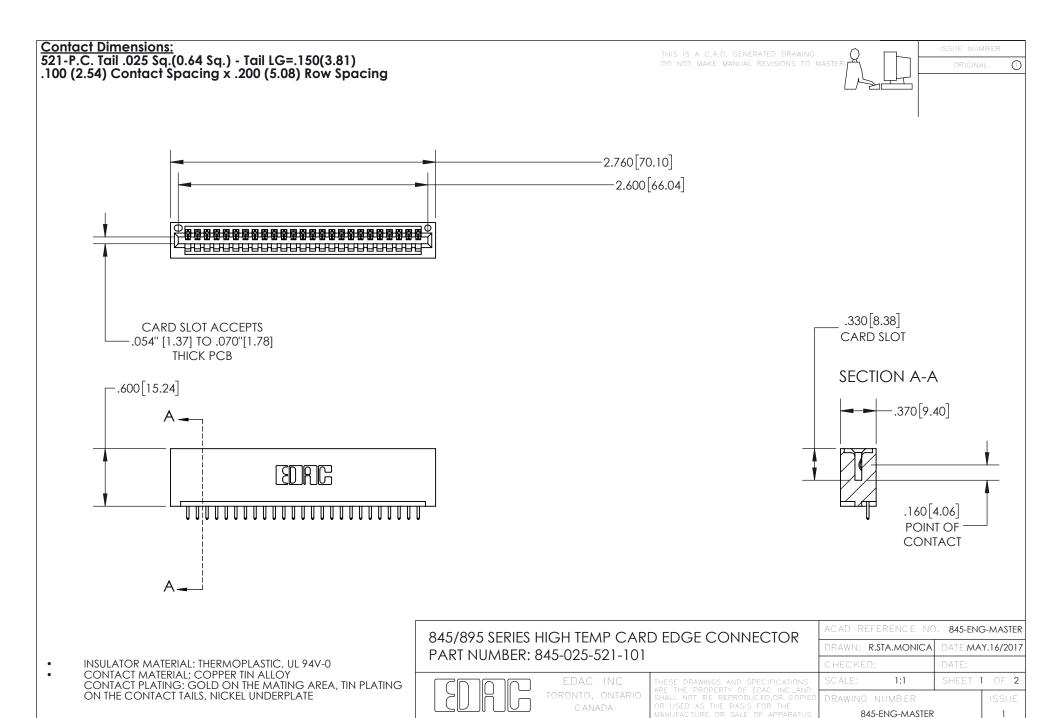

YOUR CONNECTION TO QUALITY & SERVICE

- INSULATOR MATERIAL: THERMOPLASTIC POLYESTER, UL 94V-0 DAP MATERIAL AVAILABLE UPON REQUEST
- CONTACT MATERIAL; COPPER ALLOY

CONTACT PLATING: GOLD ON THE MATING AREA, TIN PLATING ON THE CONTACT TAILS, NICKEL UNDERPLATE