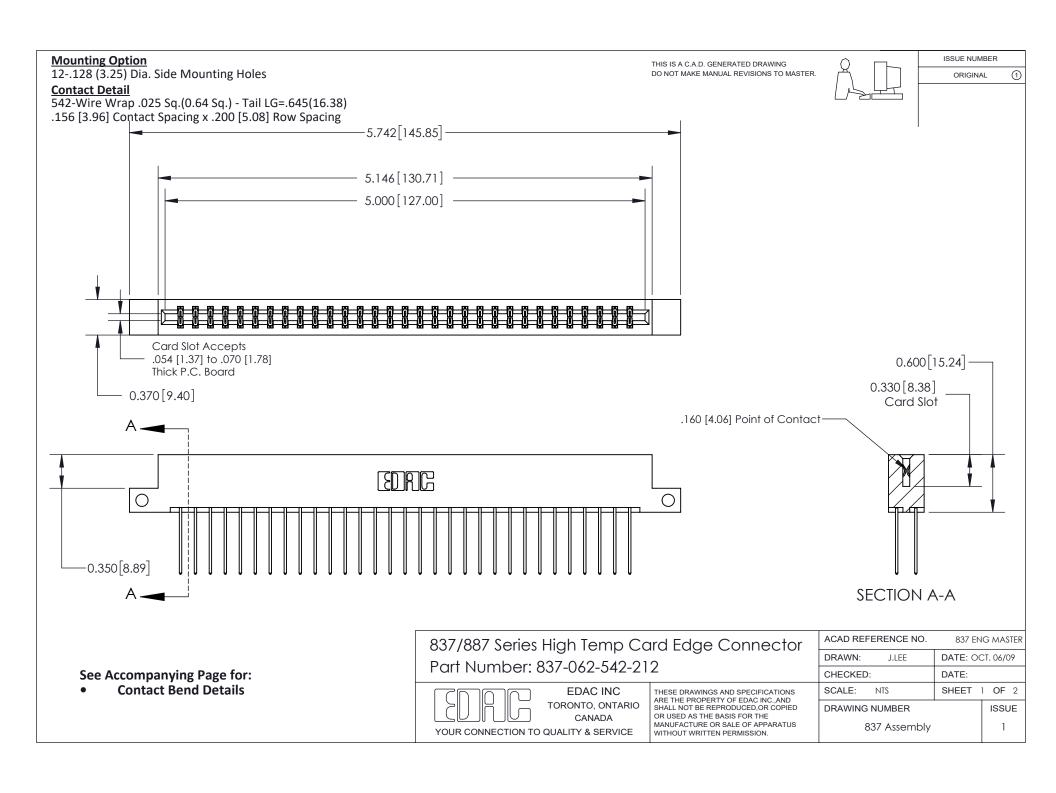

ISSUE NUMBER

ORIGINAL

1

| 837/887 Series High Temp Card Edge Connector<br>Contact Bend Detail   |                                                                                                                                                                                                  | ACAD REFERENCE NO. 837 EN |                  | 3 MASTER      |
|-----------------------------------------------------------------------|--------------------------------------------------------------------------------------------------------------------------------------------------------------------------------------------------|---------------------------|------------------|---------------|
|                                                                       |                                                                                                                                                                                                  | DRAWN: J.LEE              | DATE: OCT. 06/09 |               |
|                                                                       |                                                                                                                                                                                                  | CHECKED:                  | DATE:            |               |
| EDAC INC TORONTO, ONTARIO CANADA YOUR CONNECTION TO QUALITY & SERVICE | THESE DRAWINGS AND SPECIFICATIONS ARE THE PROPERTY OF EDAC INC.,AND SHALL NOT BE REPRODUCED, OR COPIED OR USED AS THE BASIS FOR THE MANUFACTURE OR SALE OF APPARATUS WITHOUT WRITTEN PERMISSION. | SCALE: NTS                | SHEET            | 2 <b>OF</b> 2 |
|                                                                       |                                                                                                                                                                                                  | DRAWING NUMBER            | •                | ISSUE         |
|                                                                       |                                                                                                                                                                                                  | 837 Assembly              |                  | 1             |