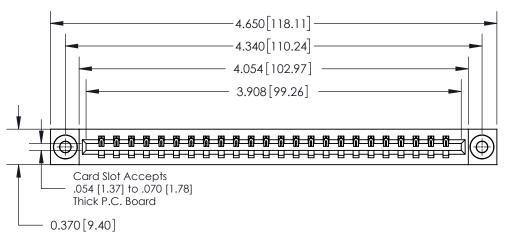

**Mounting Option** 03-.116 (2.95) I.D. Floating Eyelets **Contact Detail** 540-Wire Wrap .025 Sq.(0.64 Sq.) - Tail LG=.560(14.22) .156 [3.96] Contact Spacing x .200 [5.08] Row Spacing

THIS IS A C.A.D. GENERATED DRAWING