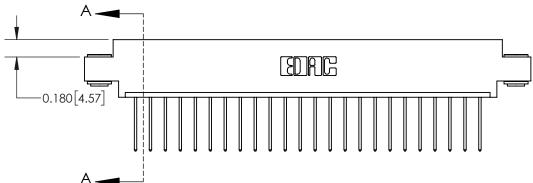

ISSUE NUMBER

ORIGINAL

DO NOT MAKE MANUAL REVISIONS TO MASTER.

**See Accompanying Page for:** 

**Contact Bend Details** 

837/887 Series High Temp Card Edge Connector Part Number: 837-024-540-603

**EDAC INC** TORONTO, ONTARIO CANADA