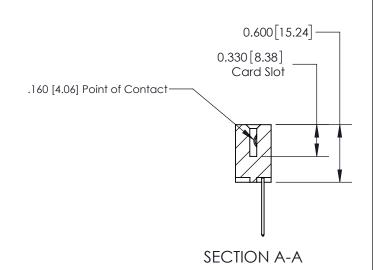

ISSUE NUMBER

ORIGINAL

1

| 837/887 Series High Temp Card Edge Connector<br>Contact Bend Detail |                                                              | ACAD REFERENCE NO. | 837 ENG MASTER   |               |
|---------------------------------------------------------------------|--------------------------------------------------------------|--------------------|------------------|---------------|
|                                                                     |                                                              | DRAWN: J.LEE       | DATE: OCT. 06/09 |               |
|                                                                     |                                                              | CHECKED:           | DATE:            |               |
| EDAC INC                                                            | ARE THE PROPERTY OF EDACING AND                              | SCALE: NTS         | SHEET            | 2 <b>OF</b> 2 |
| TORONTO, ONTARIO CANADA                                             |                                                              | DRAWING NUMBER     | •                | ISSUE         |
| YOUR CONNECTION TO QUALITY & SERVICE                                | MANUFACTURE OR SALE OF APPARATUS WITHOUT WRITTEN PERMISSION. | 837 Assembly       |                  | 1             |