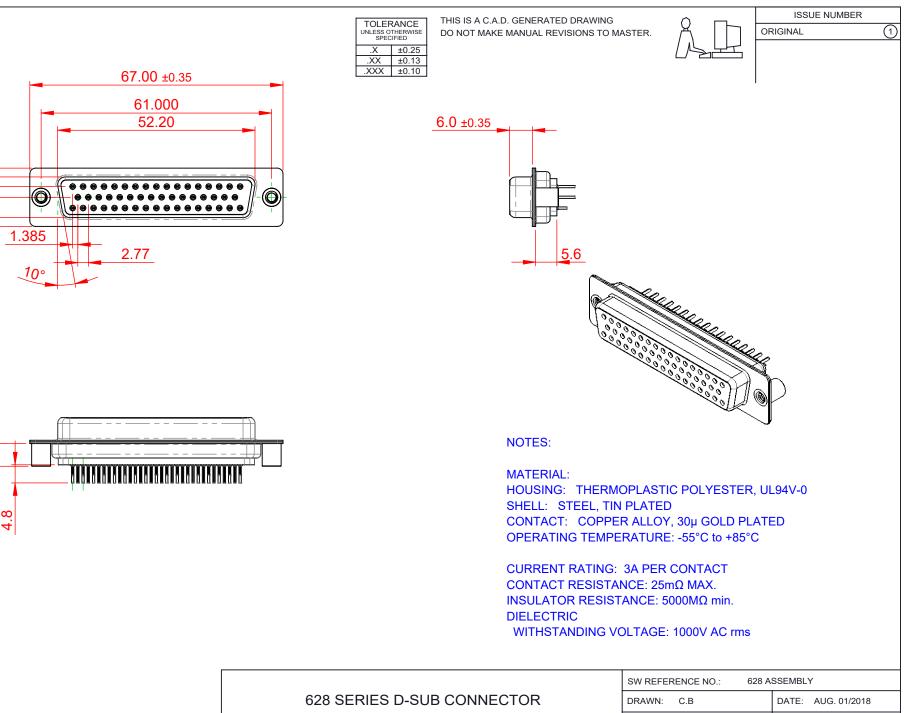

10.75

6.0

84 2

5.40

THIS SERIES FULLY CONFORMS TO THE EUROPEAN UNION DIRECTIVES 2011/65/EU FOR RoHS COMPLIANCY.

|  | 020 SERIES D-SOD CONNECTOR             |                                                                                                                                                                                                                | DRAWN: C.B      |           | DATE.   |
|--|----------------------------------------|----------------------------------------------------------------------------------------------------------------------------------------------------------------------------------------------------------------|-----------------|-----------|---------|
|  |                                        |                                                                                                                                                                                                                |                 |           | DATE:   |
|  | EDAC INC<br>TORONTO, ONTARIO<br>CANADA | THESE DRAWINGS AND SPECIFICATIONS<br>ARE THE PROPERTY OF EDAC INC.,AND<br>SHALL NOT BE REPRODUCED,OR COPIED<br>OR USED AS THE BASIS FOR THE<br>MANUFACTURE OR SALE OF APPARATUS<br>WITHOUT WRITTEN PERMISSION. | SCALE: 1:1      |           | SHEET   |
|  |                                        |                                                                                                                                                                                                                | DRAWING NUMBER: | 628-050-6 | 620-249 |
|  | YOUR CONNECTION TO QUALITY & SERVICE   |                                                                                                                                                                                                                | PART NUMBER:    | 628-050-6 | 620-249 |