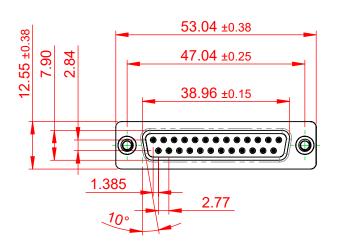

TOLERANCE UNLESS OTHERWISE SPECIFIED DO NOT MAKE MANUAL REVISIONS TO MASTER.

.X±0.25.XX±0.13.XXX±0.10

NOTES:

MATERIAL:

HOUSING: THERMOPLASTIC POLYESTER, UL94V-0 SHELL: STEEL, NICKEL PLATED CONTACT: COPPER ALLOY, GOLD FLASH PLATED

OPERATING TEMPERATURE: -55°C ~ 85°C

CURRENT RATING: 3A PER CONTACT CONTACT RESISTANCE: 25mΩ MAX. INSULATOR RESISTANCE: 5000MΩ min. DIELECTRIC WITHSTANDING VOLTAGE: 1000V AC rms

|  | 628 SERIES D-SUB CONNECTOR           |                                                                                                                                                                                                                | SW REFERENCE NO.: 628 ASSEMBLY |                  |       |
|--|--------------------------------------|----------------------------------------------------------------------------------------------------------------------------------------------------------------------------------------------------------------|--------------------------------|------------------|-------|
|  |                                      |                                                                                                                                                                                                                | DRAWN: C.B                     | DATE: AUG. 01/20 | 018   |
|  |                                      |                                                                                                                                                                                                                | CHECKED:                       | DATE:            |       |
|  | EDAC INC                             | THESE DRAWINGS AND SPECIFICATIONS<br>ARE THE PROPERTY OF EDAC INC.,AND<br>SHALL NOT BE REPRODUCED,OR COPIED<br>OR USED AS THE BASIS FOR THE<br>MANUFACTURE OR SALE OF APPARATUS<br>WITHOUT WRITTEN PERMISSION. | SCALE: 1:1                     | SHEET 1 OF       | 1     |
|  | YOUR CONNECTION TO QUALITY & SERVICE |                                                                                                                                                                                                                | DRAWING NUMBER: 628-025-2      | 220-016          | ISSUE |
|  |                                      |                                                                                                                                                                                                                | PART NUMBER: 628-025-2         | 220-016          | 1     |