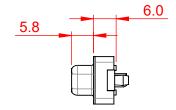

TOLERANCE UNLESS OTHERWISE SPECIFIED DO NOT MAKE MANUAL REVISIONS TO MASTER.

.X±0.25.XX±0.13.XXX±0.10

NOTES:

MATERIAL:

HOUSING: THERMOPLASTIC POLYESTER, UL94V-0 SHELL: STEEL, NICKEL PLATED CONTACT: COPPER ALLOY, GOLD FLASH PLATED

OPERATING TEMPERATURE: -55°C ~ 85°C

CURRENT RATING: 3A PER CONTACT CONTACT RESISTANCE: 25mΩ MAX. INSULATOR RESISTANCE: 5000MΩ min. DIELECTRIC WITHSTANDING VOLTAGE: 1000V AC rms

|  | 628 SERIES D-SUB CONNECTOR           |                                                                                                                                                                                                                | SW REFERENCE NO.: 628 ASSEMBLY |                  |       |
|--|--------------------------------------|----------------------------------------------------------------------------------------------------------------------------------------------------------------------------------------------------------------|--------------------------------|------------------|-------|
|  |                                      |                                                                                                                                                                                                                | DRAWN: C.B                     | DATE: AUG. 01/20 | 018   |
|  |                                      |                                                                                                                                                                                                                | CHECKED:                       | DATE:            |       |
|  | EDAC INC                             | THESE DRAWINGS AND SPECIFICATIONS<br>ARE THE PROPERTY OF EDAC INC.,AND<br>SHALL NOT BE REPRODUCED,OR COPIED<br>OR USED AS THE BASIS FOR THE<br>MANUFACTURE OR SALE OF APPARATUS<br>WITHOUT WRITTEN PERMISSION. | SCALE: 1:1                     | SHEET 1 OF       | 1     |
|  | YOUR CONNECTION TO QUALITY & SERVICE |                                                                                                                                                                                                                | DRAWING NUMBER: 628-025-2      | 220-016          | ISSUE |
|  |                                      |                                                                                                                                                                                                                | PART NUMBER: 628-025-2         | 220-016          | 1     |