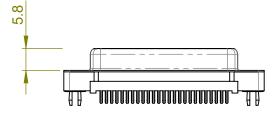

TOLERANCE UNLESS OTHERWISE SPECIFIED DO NOT MAKE MANUAL REVISIONS TO MASTER.

.X±0.25.XX±0.13.XXX±0.10

NOTES:

MATERIAL:

HOUSING: THERMOPLASTIC POLYESTER, UL94V-0 SHELL: STEEL, NICKEL PLATED CONTACT: COPPER ALLOY, GOLD FLASH PLATED

OPERATING TEMPERATURE: -55°C ~ 85°C

CURRENT RATING: 3A PER CONTACT CONTACT RESISTANCE: 25mΩ MAX. INSULATOR RESISTANCE: 5000MΩ min. DIELECTRIC WITHSTANDING VOLTAGE: 1000V AC rms

|  | 628 SERIES D-SUB CONNECTOR           |                                                                                                                                                                                                                | SW REFERENCE NO.: 628 ASSEMBLY |                  |       |
|--|--------------------------------------|----------------------------------------------------------------------------------------------------------------------------------------------------------------------------------------------------------------|--------------------------------|------------------|-------|
|  |                                      |                                                                                                                                                                                                                | DRAWN: C.B                     | DATE: AUG. 01/20 | 018   |
|  |                                      |                                                                                                                                                                                                                | CHECKED:                       | DATE:            |       |
|  | EDAC INC                             | THESE DRAWINGS AND SPECIFICATIONS<br>ARE THE PROPERTY OF EDAC INC.,AND<br>SHALL NOT BE REPRODUCED,OR COPIED<br>OR USED AS THE BASIS FOR THE<br>MANUFACTURE OR SALE OF APPARATUS<br>WITHOUT WRITTEN PERMISSION. | SCALE: 1:1                     | SHEET 1 OF       | 1     |
|  | YOUR CONNECTION TO QUALITY & SERVICE |                                                                                                                                                                                                                | DRAWING NUMBER: 628-025-2      | 220-016          | ISSUE |
|  |                                      |                                                                                                                                                                                                                | PART NUMBER: 628-025-2         | 220-016          | 1     |