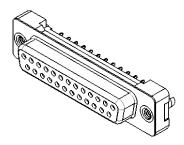

TOLERANCE UNLESS OTHERWISE SPECIFIED DO NOT MAKE MANUAL REVISIONS TO MASTER.

.X±0.25.XX±0.13.XXX±0.10

NOTES:

MATERIAL:

HOUSING: THERMOPLASTIC POLYESTER, UL94V-0 SHELL: STEEL, NICKEL PLATED CONTACT: COPPER ALLOY, GOLD FLASH PLATED

OPERATING TEMPERATURE: -55°C ~ 85°C

CURRENT RATING: 3A PER CONTACT CONTACT RESISTANCE: 25mΩ MAX. INSULATOR RESISTANCE: 5000MΩ min. DIELECTRIC WITHSTANDING VOLTAGE: 1000V AC rms

|  | 628 SERIES D-SUB CONNECTOR           |                                                                                                                                                                                                                | SW REFERENCE NO.: 628 ASSEMBLY |                  |       |
|--|--------------------------------------|----------------------------------------------------------------------------------------------------------------------------------------------------------------------------------------------------------------|--------------------------------|------------------|-------|
|  |                                      |                                                                                                                                                                                                                | DRAWN: C.B                     | DATE: AUG. 01/20 | 018   |
|  |                                      |                                                                                                                                                                                                                | CHECKED:                       | DATE:            |       |
|  | EDAC INC                             | THESE DRAWINGS AND SPECIFICATIONS<br>ARE THE PROPERTY OF EDAC INC.,AND<br>SHALL NOT BE REPRODUCED,OR COPIED<br>OR USED AS THE BASIS FOR THE<br>MANUFACTURE OR SALE OF APPARATUS<br>WITHOUT WRITTEN PERMISSION. | SCALE: 1:1                     | SHEET 1 OF       | 1     |
|  | YOUR CONNECTION TO QUALITY & SERVICE |                                                                                                                                                                                                                | DRAWING NUMBER: 628-025-2      | 220-016          | ISSUE |
|  |                                      |                                                                                                                                                                                                                | PART NUMBER: 628-025-2         | 220-016          | 1     |