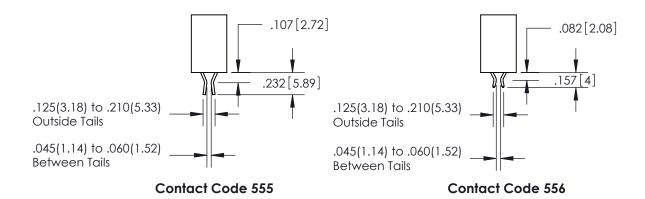

**Contact Dimensions:** 559-90 Degree Bend (Code 541 Contacts) See Sheet 2 for Contact Code 555, 556, 558, 559, 560 Dimensions

INSULATOR MATERIAL: THERMOPLASTIC PBT, UL 94V-0 CONTACT MATERIAL; COPPER TIN ALLOY CONTACT PLATING: GOLD ON THE MATING AREA, TIN PLATING ON THE CONTACT TAILS, NICKEL UNDERPLATE

ISSUE NUMBER

ORIGINAL

1

.152[3.86] .362[9.19] .125(3.18) to .210(5.33) .045(1.14) to .060(1.52)

**Contact Code 558** 

**Contact Code 559** 

**Contact Code 560** 

| 345/395 SERIES CARD EDGE CONNECTOR          |
|---------------------------------------------|
| CONTACT CODE 555,556,558,559,560 DIMENSIONS |

Outside Tails

Between Tails

|  | ACAD REFERENCE NO.  | 345-ENG-MASTER   |
|--|---------------------|------------------|
|  | DRAWN: R.STA.MONICA | DATE:MAY.16/2017 |
|  | CHECKED:            | DATE:            |
|  | SCALE: 1:1          | SHEET 2 OF 2     |
|  | DRAWING NUMBER      | ISSUE            |
|  | 345-ENG-MASTER      | 1                |