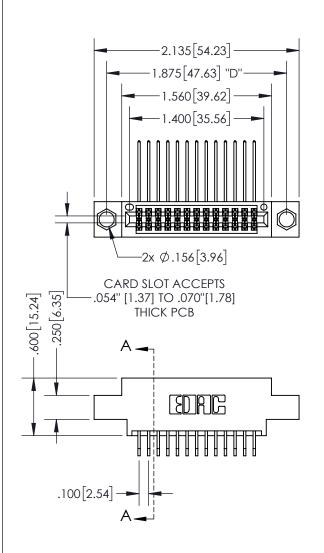

THIS IS A C.A.D. GENERATED DRAWING DO NOT MAKE MANUAL REVISIONS TO MASTER.

ISSUE NUMBER ORIGINAL

.160 4.06 POINT OF CONTACT .330 [8.38] -.370[9.4] **CARD SLOT** -.150[3.81

## SECTION A-A

345/395 SERIES CARD EDGE CONNECTOR PART NUMBER: 395-026-559-804

**EDAC INC** TORONTO, ONTARIO CANADA

THESE DRAWINGS AND SPECIFICATIONS ARE THE PROPERTY OF EDAC INC.,AND SHALL NOT BE REPRODUCED, OR COPIED OR USED AS THE BASIS FOR THE MANUFACTURE OR SALE OF APPARATUS WITHOUT WRITTEN PERMISSION.

| ACAD REFERENCE NO.  | 345-ENG-MASTE   | 2 |
|---------------------|-----------------|---|
| DRAWN: R.STA.MONICA | DATE:MAY.16/201 | 7 |
| CHECKED:            | DATE:           |   |
| SCALE: 1:1          | SHEET 1 OF 2    |   |
| DRAWING NUMBER      | ISSUE           |   |
| 345-ENG-MASTER      | 1               |   |
|                     |                 |   |