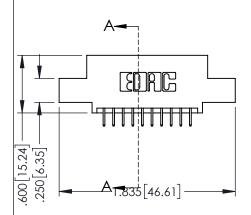

<u>Contact Dimensions:</u>
525-P.C. Tail .018 Sq.(0.46 Sq.) - Tail LG=.150(3.81)
.100 (2.54) Contact Spacing x .200 (5.08) Row Spacing

..330[8.38] CARD SLOT .160[4.06] POINT OF CONTACT

1

- INSULATOR MATERIAL: THERMOPLASTIC PBT BLACK, UL 94V-0 CONTACT MATERIAL; COPPER TIN ALLOY
- CONTACT PLATING: GOLD ON THE MATING AREA, TIN PLATING ON THE CONTACT TAILS, NICKEL UNDERPLATE

| 345/395 SERIES CARD EDGE CONNECTOR |
|------------------------------------|
| PART NUMBER: 395-020-525-504       |

| ACAD REFERENCE NO. 345-ENG-MASTER |                 |           |  |  |
|-----------------------------------|-----------------|-----------|--|--|
| DRAWN: R.STA.MONICA               | DATE: <b>MA</b> | Y.16/2017 |  |  |
| CHECKED:                          | DATE:           |           |  |  |
| SCALE: 1:1                        | SHEET 1         | OF 2      |  |  |
| DRAWING NUMBER                    |                 | ISSUE     |  |  |
| 345-ENG-MASTER                    |                 | 1         |  |  |