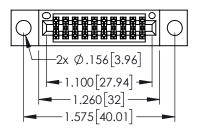

<u>Contact Dimensions:</u>
525-P.C. Tail .018 Sq.(0.46 Sq.) - Tail LG=.150(3.81)
.100 (2.54) Contact Spacing x .200 (5.08) Row Spacing

..330[8.38] CARD SLOT .160[4.06] POINT OF CONTACT

1

- INSULATOR MATERIAL: THERMOPLASTIC PBT BLACK, UL 94V-0 CONTACT MATERIAL; COPPER TIN ALLOY
- CONTACT PLATING: GOLD ON THE MATING AREA, TIN PLATING ON THE CONTACT TAILS, NICKEL UNDERPLATE

| 345/395 SERIES CARD EDGE CONNECTOR |
|------------------------------------|
| PART NUMBER: 395-020-525-504       |

| ACAD REFERENCE NO. 345-ENG-MASTER |                 |           |  |  |
|-----------------------------------|-----------------|-----------|--|--|
| DRAWN: R.STA.MONICA               | DATE: <b>MA</b> | Y.16/2017 |  |  |
| CHECKED:                          | DATE:           |           |  |  |
| SCALE: 1:1                        | SHEET 1         | OF 2      |  |  |
| DRAWING NUMBER                    |                 | ISSUE     |  |  |
| 345-ENG-MASTER                    |                 | 1         |  |  |