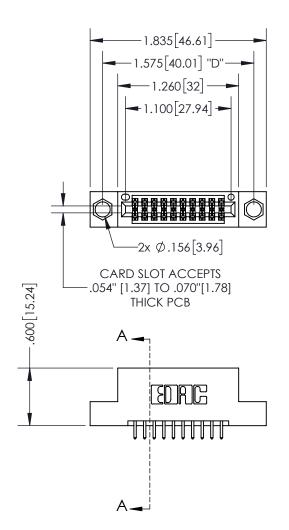

THIS IS A C.A.D. GENERATED DRAWING DO NOT MAKE MANUAL REVISIONS TO MASTER.

ISSUE NUMBER

ORIGINAL

1

.160 4.06 POINT OF CONTACT .330[8.38] -.370[9.4] **CARD SLOT** .150 [3.81] -

**Contact Dimensions:** 521-P.C. Tail .025 Sq.(0.64 Sq.) - Tail LG=.150(3.81) .100 (2.54) Contact Spacing x .200 (5.08) Row Spacing

INSULATOR MATERIAL: THERMOPLASTIC PBT, UL 94V-0 CONTACT MATERIAL; COPPER TIN ALLOY CONTACT PLATING: GOLD ON THE MATING AREA, TIN PLATING ON THE CONTACT TAILS, NICKEL UNDERPLATE

SECTION A-A

345/395 SERIES CARD EDGE CONNECTOR PART NUMBER: 395-020-521-204