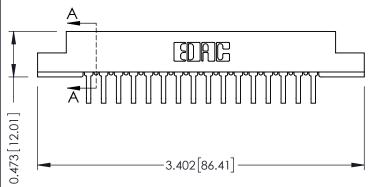

307 Assembly

SECTION A-A

.095 [2.41] Point of Contact (FROM BTM OF SLOT)

Card Slot Accepts .054 [1.37] to .070 [1.78] Thick P.C. Board