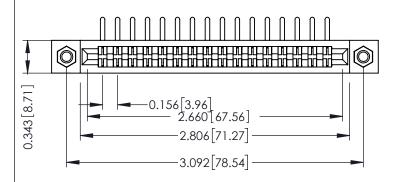

**Mounting Option** M3-0.5 Metric Threaded Inserts **Contact Detail** 

90 Degree Bend (Code 522 and 540 Contacts) .156 [3.96] Contact Spacing x .200 [5.08] Row Spacing