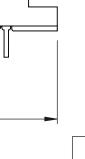

307 Assembly

SECTION A-A

.095 [2.41] Point of Contact (FROM BTM OF SLOT)

Card Slot Accepts .054 [1.37] to .070 [1.78] Thick P.C. Board