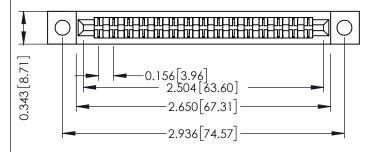

**Mounting Option** .128 (3.25) Dia. Mounting Holes **Contact Detail** 

PC Tail .046x.013(1.17x0.33) - Tail LG=.358(9.09) .156 [3.96] Contact Spacing x .200 [5.08] Row Spacing