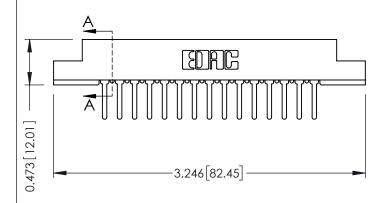

## SECTION A-A

| 307 / 357 Card Edge Connector |
|-------------------------------|
| Part Number: 357-030-522-202  |
|                               |

|   | ACAD REFERENCE NO. 307 ENG MASTER |                  |  |
|---|-----------------------------------|------------------|--|
|   | DRAWN: J.LEE                      | DATE: AUG. 11/09 |  |
|   | CHECKED:                          | DATE:            |  |
|   | SCALE: NTS                        | SHEET 1 OF 3     |  |
| 0 | DRAWING NUMBER                    | ISSUE            |  |
|   | 307 Assembly                      | 1                |  |