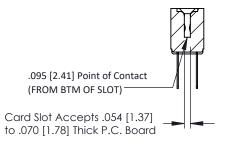

**Mounting Option** .128 (3.25) Dia. Mounting Holes **Contact Detail** 

PC Tail .046x.013(1.17x0.33) - Tail LG=.358(9.09) .156 [3.96] Contact Spacing x .200 [5.08] Row Spacing