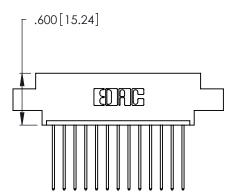

THIS IS A C.A.D. GENERATED DRAWING DO NOT MAKE MANUAL REVISIONS TO MASTER.

1

346/396 SERIES CARD EDGE CONNECTOR PART NUMBER: 346-013-541-604

**EDAC INC** TORONTO, ONTARIO CANADA

THESE DRAWINGS AND SPECIFICATIONS ARE THE PROPERTY OF EDAC INC.,AND SHALL NOT BE REPRODUCED, OR COPIED OR USED AS THE BASIS FOR THE MANUFACTURE OR SALE OF APPARATUS WITHOUT WRITTEN PERMISSION.