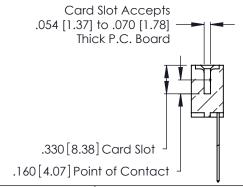

THIS IS A C.A.D. GENERATED DRAWING DO NOT MAKE MANUAL REVISIONS TO MASTER.

ISSUE NUMBER

ORIGINAL

1

**Contact Code 555** 

Contact Code 556

**Contact Code 558** 

**Contact Code 559** 

Contact Code 560

INSULATOR MATERIAL: THERMOPLASTIC POLYESTER, UL 94V-0 CONTACT MATERIAL; COPPER, NICKEL, TIN ALLOY CA-725 CONTACT PLATING: GOLD ON THE MATING AREA, TIN-LEAD

ON THE CONTACT TAILS, NICKEL UNDERPLATE

346/396 SERIES CARD EDGE CONNECTOR CONTACT CODE 555,556,558,559,560 DIMENSIONS

YOUR CONNECTION TO QUALITY & SERVICE

**EDAC INC** TORONTO, ONTARIO CANADA

THESE DRAWINGS AND SPECIFICATIONS ARE THE PROPERTY OF EDAC INC.,AND SHALL NOT BE REPRODUCED, OR COPIED OR USED AS THE BASIS FOR THE MANUFACTURE OR SALE OF APPARATUS WITHOUT WRITTEN PERMISSION.