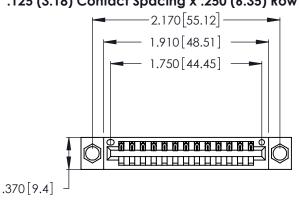

<u>Contact Dimensions:</u>
541-Wire Wrap .025 Sq. (0.64 Sq.) - Tail LG. =.750 (19.05)
.125 (3.18) Contact Spacing x .250 (6.35) Row Spacing

- INSULATOR MATERIAL: THERMOPLASTIC POLYESTER, UL 94V-0 CONTACT MATERIAL; COPPER, NICKEL, TIN\_ALLOY CA-725
- CONTACT PLATING: GOLD ON THE MATING AREA, TIN-LEAD ON THE CONTACT TAILS, NICKEL UNDERPLATE

THIS IS A C.A.D. GENERATED DRAWING DO NOT MAKE MANUAL REVISIONS TO MASTER.

1

346/396 SERIES CARD EDGE CONNECTOR PART NUMBER: 346-013-541-604

**EDAC INC** TORONTO, ONTARIO CANADA

THESE DRAWINGS AND SPECIFICATIONS ARE THE PROPERTY OF EDAC INC.,AND SHALL NOT BE REPRODUCED, OR COPIED OR USED AS THE BASIS FOR THE MANUFACTURE OR SALE OF APPARATUS WITHOUT WRITTEN PERMISSION.