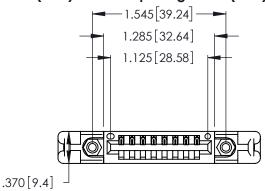

Contact Dimensions: 520-P.C. Tail .030x.018 (0.76x0.46) - Tail LG. = .175 (4.45) .125 (3.18) Contact Spacing x .250 (6.35) Row Spacing

INSULATOR MATERIAL: THERMOPLASTIC POLYESTER, UL 94V-0 CONTACT MATERIAL; COPPER, NICKEL, TIN\_ALLOY CA-725

CONTACT PLATING: GOLD ON THE MATING AREA, TIN-LEAD ON THE CONTACT TAILS, NICKEL UNDERPLATE

THIS IS A C.A.D. GENERATED DRAWING DO NOT MAKE MANUAL REVISIONS TO MASTER.

ISSUE NUMBER

ORIGINAL

1

| 346/396 SERIES CARD EDGE CONNECTOR |
|------------------------------------|
| PART NUMBER: 346-008-520-158       |