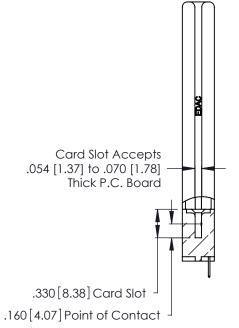

THIS IS A C.A.D. GENERATED DRAWING DO NOT MAKE MANUAL REVISIONS TO MASTER.

ISSUE NUMBER

ORIGINAL

1

**Contact Code 555** 

Contact Code 556

**Contact Code 558** 

**Contact Code 559** 

Contact Code 560

INSULATOR MATERIAL: THERMOPLASTIC POLYESTER, UL 94V-0 CONTACT MATERIAL; COPPER, NICKEL, TIN ALLOY CA-725 CONTACT PLATING: GOLD ON THE MATING AREA, TIN-LEAD

ON THE CONTACT TAILS, NICKEL UNDERPLATE