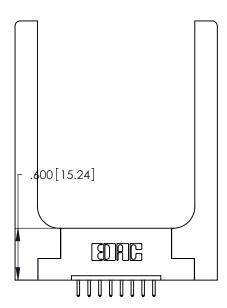

THIS IS A C.A.D. GENERATED DRAWING DO NOT MAKE MANUAL REVISIONS TO MASTER.

ISSUE NUMBER

ORIGINAL

1

**Contact Code 555** 

Contact Code 556

**Contact Code 558** 

**Contact Code 559** 

Contact Code 560

INSULATOR MATERIAL: THERMOPLASTIC POLYESTER, UL 94V-0 CONTACT MATERIAL; COPPER, NICKEL, TIN ALLOY CA-725 CONTACT PLATING: GOLD ON THE MATING AREA, TIN-LEAD

ON THE CONTACT TAILS, NICKEL UNDERPLATE