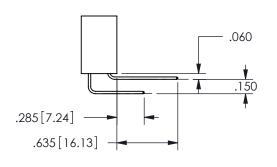

THIS IS A C.A.D. GENERATED DRAWING DO NOT MAKE MANUAL REVISIONS TO MASTER.

ISSUE NUMBER ORIGINAL 1

.160 4.06 .330[8.38] POINT OF CARD SLOT CONTACT .370 9.4

<u>Contact Dimensions:</u>
541-Wire Wrap .025 Sq.(0.64 Sq.) - Tail LG=.750(19.05)
.100 (2.54) Contact Spacing x .200 (5.08) Row Spacing