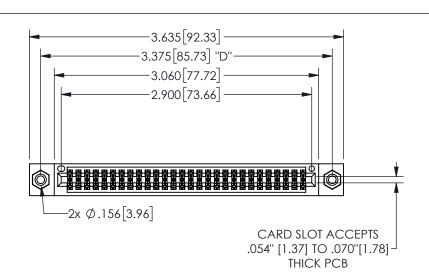

THIS IS A C.A.D. GENERATED DRAWING DO NOT MAKE MANUAL REVISIONS TO MASTER.

ISSUE NUMBER ORIGINAL 1

.160 4.06 .330[8.38] POINT OF CARD SLOT CONTACT .370 9.4

<u>Contact Dimensions:</u>
541-Wire Wrap .025 Sq.(0.64 Sq.) - Tail LG=.750(19.05)
.100 (2.54) Contact Spacing x .200 (5.08) Row Spacing

345/395 SERIES CARD EDGE CONNECTOR PART NUMBER: 345-056-541-208

YOUR CONNECTION TO QUALITY & SERVICE

**EDAC INC** TORONTO, ONTARIO CANADA

THESE DRAWINGS AND SPECIFICATIONS ARE THE PROPERTY OF EDAC INC.,AND SHALL NOT BE REPRODUCED, OR COPIED OR USED AS THE BASIS FOR THE MANUFACTURE OR SALE OF APPARATUS WITHOUT WRITTEN PERMISSION.