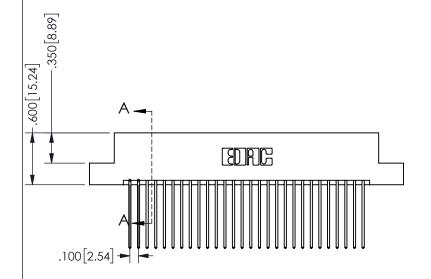

SECTION A-A

ISSUE NUMBER ORIGINAL

1

**Contact Code 558** 

Contact Code 559

**Contact Code 560** 

INSULATOR MATERIAL: THERMOPLASTIC POLYESTER, UL 94V-0

DAP MATERIAL AVAILABLE UPON REQUEST

CONTACT MATERIAL; COPPER ALLOY

CONTACT PLATING: GOLD ON THE MATING AREA, TIN PLATING ON THE CONTACT TAILS, NICKEL UNDERPLATE

345/395 SERIES CARD EDGE CONNECTOR CONTACT CODE 555,556,558,559,560 DIMENSIONS