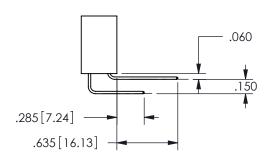

THIS IS A C.A.D. GENERATED DRAWING DO NOT MAKE MANUAL REVISIONS TO MASTER.

ISSUE NUMBER

ORIGINAL

1

.160 4.06 .330[8.38] POINT OF CARD SLOT CONTACT .370 9.4

.240[6.1] .600[15.24] 250 [6.35] .100[2.54]

<u>Contact Dimensions:</u>
523-P.C. Tail .025 Sq.(0.64 Sq.) - Tail LG=.390(9.91)
.100 (2.54) Contact Spacing x .200 (5.08) Row Spacing

CONTACT MATERIAL; COPPER ALLOY

CONTACT PLATING: GOLD ON THE MATING AREA, TIN PLATING ON THE CONTACT TAILS, NICKEL UNDERPLATE

345/395 SERIES CARD EDGE CONNECTOR CONTACT CODE 555,556,558,559,560 DIMENSIONS