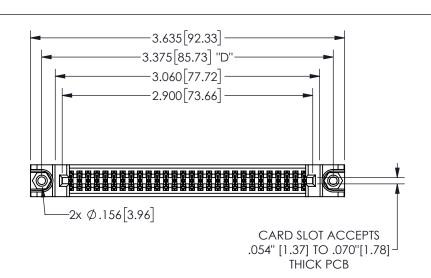

345/395 SERIES CARD EDGE CONNECTOR PART NUMBER: 345-056-523-588

YOUR CONNECTION TO QUALITY & SERVICE

**EDAC INC** TORONTO, ONTARIO CANADA

THESE DRAWINGS AND SPECIFICATIONS ARE THE PROPERTY OF EDAC INC.,AND SHALL NOT BE REPRODUCED,OR COPIED OR USED AS THE BASIS FOR THE MANUFACTURE OR SALE OF APPARATUS WITHOUT WRITTEN PERMISSION.