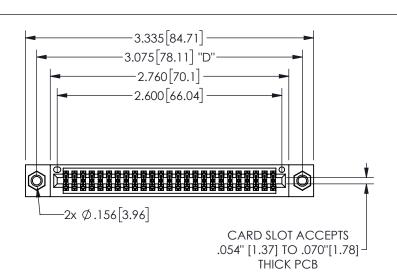

345/395 SERIES CARD EDGE CONNECTOR PART NUMBER: 345-050-542-207

YOUR CONNECTION TO QUALITY & SERVICE

**EDAC INC** TORONTO, ONTARIO CANADA

THESE DRAWINGS AND SPECIFICATIONS ARE THE PROPERTY OF EDAC INC.,AND SHALL NOT BE REPRODUCED,OR COPIED OR USED AS THE BASIS FOR THE MANUFACTURE OR SALE OF APPARATUS WITHOUT WRITTEN PERMISSION.

| ACAD REFERENCE NO.  |          | 345-ENG-MASTER   |       |
|---------------------|----------|------------------|-------|
| DRAWN: R.STA.MONICA |          | DATE:MAY.16/2017 |       |
| CHECKED:            |          | DATE:            |       |
| SCALE:              | NTS      | SHEET            | OF 2  |
| DRAWING             | G NUMBER |                  | ISSUE |
| 345-ENG-MASTER      |          |                  | 1     |