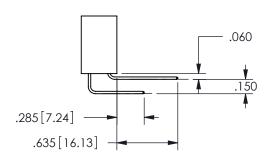

THIS IS A C.A.D. GENERATED DRAWING DO NOT MAKE MANUAL REVISIONS TO MASTER.

ISSUE NUMBER

ORIGINAL

1

.160 4.06 .330[8.38] POINT OF CARD SLOT CONTACT .370 9.4

Contact Dimensions: 542-Wire Wrap .025 Sq.(0.64 Sq.) - Tail LG=.645(16.38) .100 (2.54) Contact Spacing x .200 (5.08) Row Spacing