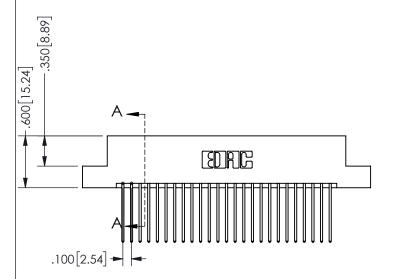

SECTION A-A

ISSUE NUMBER ORIGINAL

1

**Contact Code 558** 

Contact Code 559

**Contact Code 560** 

INSULATOR MATERIAL: THERMOPLASTIC POLYESTER, UL 94V-0

DAP MATERIAL AVAILABLE UPON REQUEST

CONTACT MATERIAL; COPPER ALLOY

CONTACT PLATING: GOLD ON THE MATING AREA, TIN PLATING ON THE CONTACT TAILS, NICKEL UNDERPLATE

345/395 SERIES CARD EDGE CONNECTOR CONTACT CODE 555,556,558,559,560 DIMENSIONS