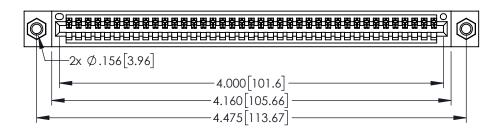

<u>Contact Dimensions:</u>
525-P.C. Tail .018 Sq.(0.46 Sq.) - Tail LG=.150(3.81)
.100 (2.54) Contact Spacing x .200 (5.08) Row Spacing

1

..330[8.38] CARD SLOT .160[4.06] POINT OF CONTACT **SECTION A-A** 

- INSULATOR MATERIAL: THERMOPLASTIC PBT BLACK, UL 94V-0
- CONTACT MATERIAL; COPPER TIN ALLOY CONTACT PLATING: GOLD ON THE MATING AREA, TIN PLATING ON THE CONTACT TAILS, NICKEL UNDERPLATE

| 345/395 SERIES CARD EDGE CONNECTOR |
|------------------------------------|
| PART NUMBER: 345-039-525-407       |

| ACAD REFERENCE NO. 345-ENG-MASTER |                  |       |  |  |
|-----------------------------------|------------------|-------|--|--|
| DRAWN: R.STA.MONICA               | DATE:MAY.16/2017 |       |  |  |
| CHECKED:                          | DATE:            |       |  |  |
| SCALE: 1:1                        | SHEET 1          | OF 2  |  |  |
| DRAWING NUMBER                    |                  | ISSUE |  |  |
| 345-ENG-MASTER                    |                  | 1     |  |  |