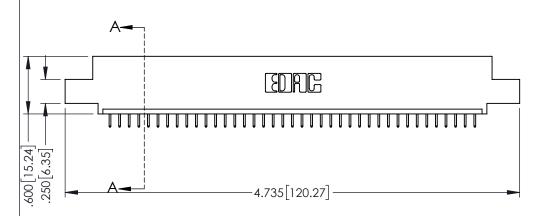

.107 [2.72] .082 [2.08] .157 [4] .232 [5.89] .125(3.18) to .210(5.33) .125(3.18) to .210(5.33) Outside Tails Outside Tails .045(1.14) to .060(1.52) .045(1.14) to .060(1.52) Between Tails Between Tails **Contact Code 555 Contact Code 556** 

**Contact Code 558** 

## **Contact Code 559**

Contact Code 560

INSULATOR MATERIAL: THERMOPLASTIC POLYESTER, UL 94V-0

DAP MATERIAL AVAILABLE UPON REQUEST

CONTACT MATERIAL; COPPER ALLOY

CONTACT PLATING: GOLD ON THE MATING AREA, TIN PLATING ON THE CONTACT TAILS, NICKEL UNDERPLATE

## 345/395 SERIES CARD EDGE CONNECTOR CONTACT CODE 555,556,558,559,560 DIMENSIONS

YOUR CONNECTION TO QUALITY & SERVICE

|      | ACAD REFERENCE NO   | . 345-ENG-MASTER |
|------|---------------------|------------------|
| 5    | DRAWN: R.STA.MONICA | DATE:MAY.16/2017 |
|      | CHECKED:            | DATE:            |
| D ED | SCALE: 1:1          | SHEET 2 OF 2     |
|      | DRAWING NUMBER      | ISSUE            |