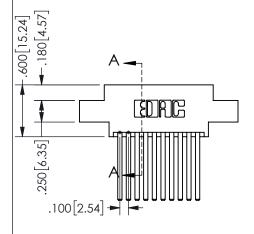

SECTION A\_A

ISSUE NUMBER ORIGINAL

1

**Contact Code 558** 

Contact Code 559

**Contact Code 560** 

INSULATOR MATERIAL: THERMOPLASTIC POLYESTER, UL 94V-0 DAP MATERIAL AVAILABLE UPON REQUEST

CONTACT MATERIAL; COPPER ALLOY CONTACT PLATING: GOLD ON THE MATING AREA, TIN PLATING ON THE CONTACT TAILS, NICKEL UNDERPLATE