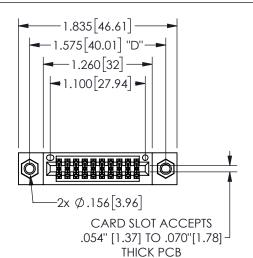

## 345/395 SERIES CARD EDGE CONNECTOR PART NUMBER: 345-020-544-807

YOUR CONNECTION TO QUALITY & SERVICE

**EDAC INC** TORONTO, ONTARIO CANADA

THESE DRAWINGS AND SPECIFICATIONS ARE THE PROPERTY OF EDAC INC.,AND SHALL NOT BE REPRODUCED, OR COPIED OR USED AS THE BASIS FOR THE MANUFACTURE OR SALE OF APPARATUS WITHOUT WRITTEN PERMISSION.