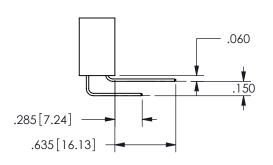

THIS IS A C.A.D. GENERATED DRAWING DO NOT MAKE MANUAL REVISIONS TO MASTER.

ISSUE NUMBER

ORIGINAL

1

<u>Contact Dimensions:</u> 544-Wire Wrap .050x.025(1.27x0.64) - Tail LG=.750(19.05)

.100 (2.54) Contact Spacing x .200 (5.08) Row Spacing

.160 4.06 .330[8.38] POINT OF CARD SLOT CONTACT .370 [9.4]