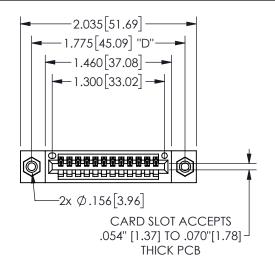

345/395 SERIES CARD EDGE CONNECTOR PART NUMBER: 345-012-540-608

EDAC INC TORONTO, ONTARIO CANADA

YOUR CONNECTION TO QUALITY & SERVICE

THESE DRAWINGS AND SPECIFICATIONS ARE THE PROPERTY OF EDAC INC..AND SHALL NOT BE REPRODUCED, OR COPIED OR USED AS THE BASIS FOR THE MANUFACTURE OR SALE OF APPARATUS WITHOUT WRITTEN PERMISSION.

THIS IS A C.A.D. GENERATED DRAWING DO NOT MAKE MANUAL REVISIONS TO MASTER.

ISSUE NUMBER

ORIGINAL

1

<u>Contact Dimensions:</u>
540-Wire Wrap .025 Sq.(0.64 Sq.) - Tail LG=.560(14.22)
.100 (2.54) Contact Spacing x .200 (5.08) Row Spacing