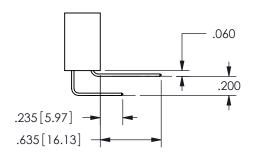

THIS IS A C.A.D. GENERATED DRAWING DO NOT MAKE MANUAL REVISIONS TO MASTER.

ISSUE NUMBER

ORIGINAL

1

<u>Contact Dimensions:</u>
540-Wire Wrap .025 Sq.(0.64 Sq.) - Tail LG=.560(14.22)
.100 (2.54) Contact Spacing x .200 (5.08) Row Spacing

345/395 SERIES CARD EDGE CONNECTOR PART NUMBER: 345-012-540-608

EDAC INC TORONTO, ONTARIO CANADA

YOUR CONNECTION TO QUALITY & SERVICE

THESE DRAWINGS AND SPECIFICATIONS ARE THE PROPERTY OF EDAC INC..AND SHALL NOT BE REPRODUCED, OR COPIED OR USED AS THE BASIS FOR THE MANUFACTURE OR SALE OF APPARATUS WITHOUT WRITTEN PERMISSION.