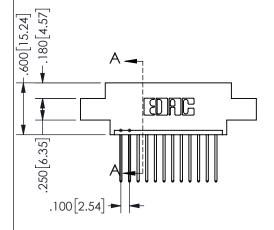

SECTION A-A

| .330[8.38] | .160[4.06]       |
|------------|------------------|
| CARD SLOT  | POINT OF TONTACT |
| .370[9.4]  |                  |

ISSUE NUMBER ORIGINAL

1

**Contact Code 558** 

Contact Code 559

Contact Code 560

INSULATOR MATERIAL: THERMOPLASTIC POLYESTER, UL 94V-0 DAP MATERIAL AVAILABLE UPON REQUEST

CONTACT MATERIAL; COPPER ALLOY CONTACT PLATING: GOLD ON THE MATING AREA, TIN PLATING ON THE CONTACT TAILS, NICKEL UNDERPLATE

## 345/395 SERIES CARD EDGE CONNECTOR CONTACT CODE 555,556,558,559,560 DIMENSIONS

YOUR CONNECTION TO QUALITY & SERVICE

**EDAC INC** TORONTO, ONTARIO CANADA

THESE DRAWINGS AND SPECIFICATIONS ARE THE PROPERTY OF EDAC INC.,AND SHALL NOT BE REPRODUCED, OR COPIED OR USED AS THE BASIS FOR THE MANUFACTURE OR SALE OF APPARATUS WITHOUT WRITTEN PERMISSION.