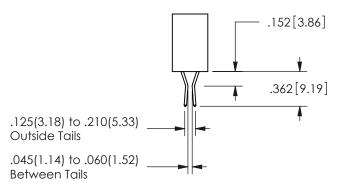

SECTION A-A

| .330[8.38] | .160[4.06]       |
|------------|------------------|
| CARD SLOT  | POINT OF TONTACT |
| .370[9.4]  |                  |

ISSUE NUMBER ORIGINAL

1

**Contact Code 558** 

Contact Code 559

Contact Code 560

INSULATOR MATERIAL: THERMOPLASTIC POLYESTER, UL 94V-0 DAP MATERIAL AVAILABLE UPON REQUEST

CONTACT MATERIAL; COPPER ALLOY CONTACT PLATING: GOLD ON THE MATING AREA, TIN PLATING ON THE CONTACT TAILS, NICKEL UNDERPLATE

## 345/395 SERIES CARD EDGE CONNECTOR CONTACT CODE 555,556,558,559,560 DIMENSIONS

YOUR CONNECTION TO QUALITY & SERVICE

**EDAC INC** TORONTO, ONTARIO CANADA

THESE DRAWINGS AND SPECIFICATIONS ARE THE PROPERTY OF EDAC INC.,AND SHALL NOT BE REPRODUCED, OR COPIED OR USED AS THE BASIS FOR THE MANUFACTURE OR SALE OF APPARATUS WITHOUT WRITTEN PERMISSION.