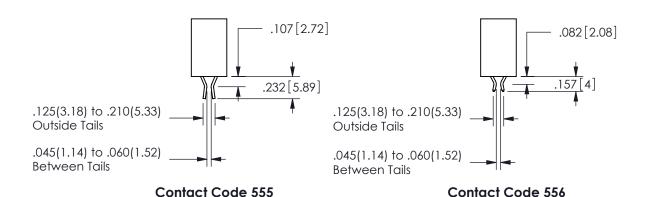

## 345/395 SERIES CARD EDGE CONNECTOR CONTACT CODE 555,556,558,559,560 DIMENSIONS

YOUR CONNECTION TO QUALITY & SERVICE

**EDAC INC** TORONTO, ONTARIO CANADA

THESE DRAWINGS AND SPECIFICATIONS ARE THE PROPERTY OF EDAC INC.,AND SHALL NOT BE REPRODUCED, OR COPIED OR USED AS THE BASIS FOR THE MANUFACTURE OR SALE OF APPARATUS WITHOUT WRITTEN PERMISSION.

.330[8.38] .160[4.06] POINT OF CONTACT .370[9.4]

ISSUE NUMBER ORIGINAL

1

**Contact Code 558** 

Contact Code 559

**Contact Code 560** 

INSULATOR MATERIAL: THERMOPLASTIC POLYESTER, UL 94V-0 DAP MATERIAL AVAILABLE UPON REQUEST

CONTACT MATERIAL; COPPER ALLOY CONTACT PLATING: GOLD ON THE MATING AREA, TIN PLATING ON THE CONTACT TAILS, NICKEL UNDERPLATE