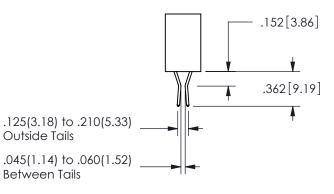

## 345/395 SERIES CARD EDGE CONNECTOR CONTACT CODE 555,556,558,559,560 DIMENSIONS

YOUR CONNECTION TO QUALITY & SERVICE

**EDAC INC** TORONTO, ONTARIO CANADA

THESE DRAWINGS AND SPECIFICATIONS ARE THE PROPERTY OF EDAC INC.,AND SHALL NOT BE REPRODUCED, OR COPIED OR USED AS THE BASIS FOR THE MANUFACTURE OR SALE OF APPARATUS WITHOUT WRITTEN PERMISSION.

.330[8.38] .160[4.06] POINT OF CONTACT .370[9.4]

ISSUE NUMBER ORIGINAL

1

**Contact Code 558** 

Contact Code 559

**Contact Code 560** 

INSULATOR MATERIAL: THERMOPLASTIC POLYESTER, UL 94V-0 DAP MATERIAL AVAILABLE UPON REQUEST

CONTACT MATERIAL; COPPER ALLOY CONTACT PLATING: GOLD ON THE MATING AREA, TIN PLATING ON THE CONTACT TAILS, NICKEL UNDERPLATE