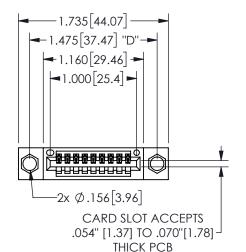

345/395 SERIES CARD EDGE CONNECTOR PART NUMBER: 345-009-542-104

EDAC INC TORONTO, ONTARIO CANADA

YOUR CONNECTION TO QUALITY & SERVICE

THESE DRAWINGS AND SPECIFICATIONS ARE THE PROPERTY OF EDAC INC., AND SHALL NOT BE REPRODUCED, OR COPIED OR USED AS THE BASIS FOR THE MANUFACTURE OR SALE OF APPARATUS WITHOUT WRITTEN PERMISSION.

| S                   | ECTION A-A       |
|---------------------|------------------|
| ACAD REFERENCE NO.  | 345-ENG-MASTER   |
| DRAWN: R.STA.MONICA | DATE:MAY.16/2017 |
| CHECKED:            | DATE:            |
| SCALE: NTS          | SHEET 1 OF 2     |
| DRAWING NUMBER      | ISSUE            |
| 345-ENG-MASTER      | 1                |