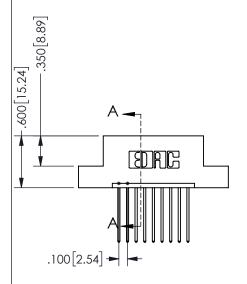

.330[8.38] .160[4.06] POINT OF CONTACT .370[9.4]

ISSUE NUMBER ORIGINAL

1

**Contact Code 558** 

Contact Code 559

**Contact Code 560** 

INSULATOR MATERIAL: THERMOPLASTIC POLYESTER, UL 94V-0 DAP MATERIAL AVAILABLE UPON REQUEST

CONTACT MATERIAL; COPPER ALLOY CONTACT PLATING: GOLD ON THE MATING AREA, TIN PLATING ON THE CONTACT TAILS, NICKEL UNDERPLATE

## 345/395 SERIES CARD EDGE CONNECTOR CONTACT CODE 555,556,558,559,560 DIMENSIONS

YOUR CONNECTION TO QUALITY & SERVICE

**EDAC INC** TORONTO, ONTARIO CANADA

THESE DRAWINGS AND SPECIFICATIONS ARE THE PROPERTY OF EDAC INC.,AND SHALL NOT BE REPRODUCED, OR COPIED OR USED AS THE BASIS FOR THE MANUFACTURE OR SALE OF APPARATUS WITHOUT WRITTEN PERMISSION.