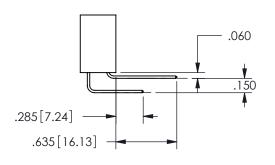

## 345/395 SERIES CARD EDGE CONNECTOR CONTACT CODE 555,556,558,559,560 DIMENSIONS

YOUR CONNECTION TO QUALITY & SERVICE

**EDAC INC** TORONTO, ONTARIO CANADA

THESE DRAWINGS AND SPECIFICATIONS ARE THE PROPERTY OF EDAC INC.,AND SHALL NOT BE REPRODUCED, OR COPIED OR USED AS THE BASIS FOR THE MANUFACTURE OR SALE OF APPARATUS WITHOUT WRITTEN PERMISSION.

.330[8.38] .160[4.06] POINT OF CONTACT .370[9.4]

ISSUE NUMBER ORIGINAL

1

**Contact Code 558** 

Contact Code 559

**Contact Code 560** 

INSULATOR MATERIAL: THERMOPLASTIC POLYESTER, UL 94V-0 DAP MATERIAL AVAILABLE UPON REQUEST

CONTACT MATERIAL; COPPER ALLOY CONTACT PLATING: GOLD ON THE MATING AREA, TIN PLATING ON THE CONTACT TAILS, NICKEL UNDERPLATE