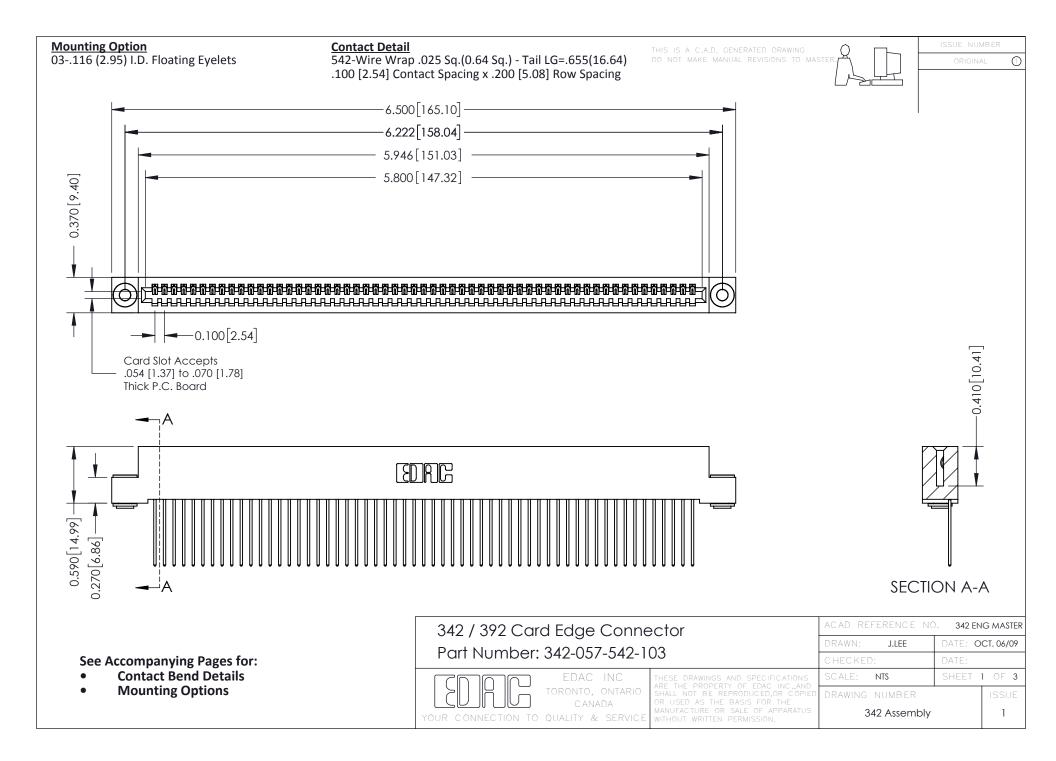

THIS IS A C.A.D. GENERATED DRAWING DO NOT MAKE MANUAL REVISIONS TO MASTER. ISSUE NUMBER

ORIGINAL

1



| 342 / 392 Series Card Edge Connector<br>Contact Bend Detail |                                                                                                                                                                                                  | ACAD REFERENCE NO. 342 ENG MASTER |             |                  |        |
|-------------------------------------------------------------|--------------------------------------------------------------------------------------------------------------------------------------------------------------------------------------------------|-----------------------------------|-------------|------------------|--------|
|