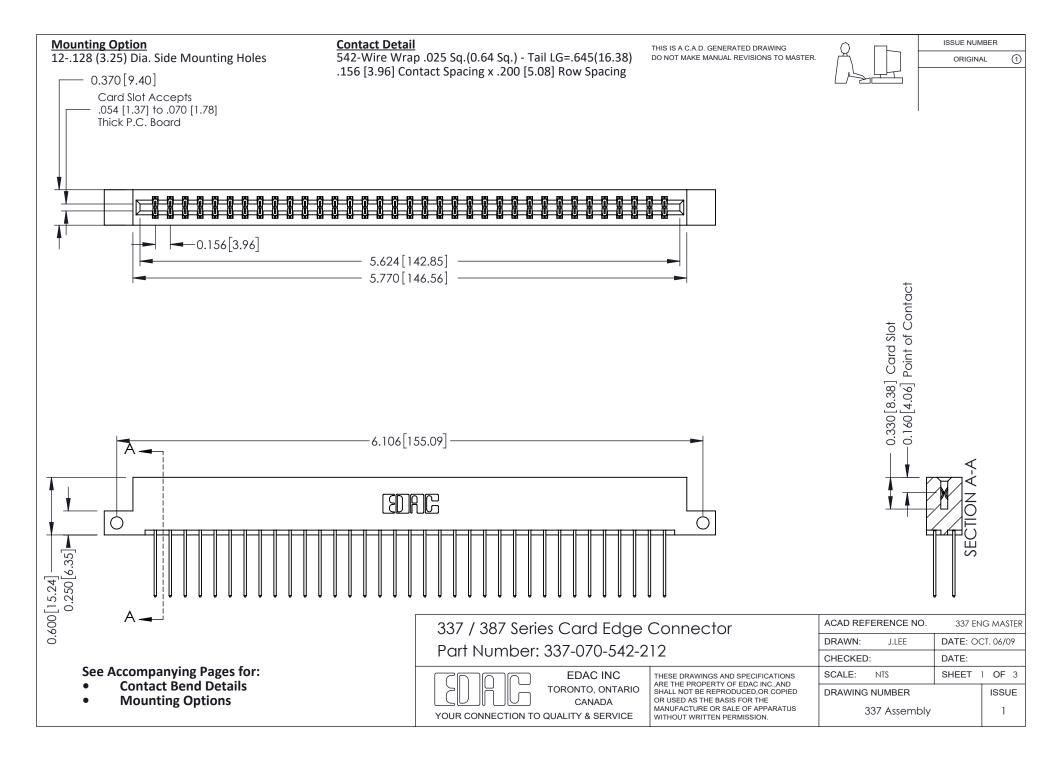

ISSUE NUMBER

ORIGINAL

1



| 337 / 387 Series Card Edge Connector<br>Contact Bend Detail           |                                                                                                                                                                                                  | ACAD REFERENCE NO. 337 E |                  | G MASTER      |
|-----------------------------------------------------------------------|--------------------------------------------------------------------------------------------------------------------------------------------------------------------------------------------------|--------------------------|------------------|---------------|
|                                                                       |