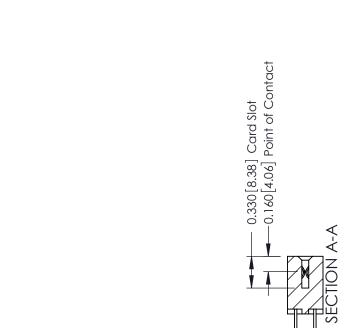

ISSUE NUMBER

ORIGINAL

1

| 337 / 387 Series Card Edge                                            | ACAD REFERENCE NO.                                                                                                                                                                              | 337 ENG MASTER |                  |               |
|-----------------------------------------------------------------------|-------------------------------------------------------------------------------------------------------------------------------------------------------------------------------------------------|----------------|------------------|---------------|
| Contact Bend Detail                                                   |                                                                                                                                                                                                 | DRAWN: J.LEE   | DATE: OCT. 06/09 |               |
| Corridor Beria Delaii                                                 | CHECKED:                                                                                                                                                                                        | DATE:          |                  |               |
| EDAC INC TORONTO, ONTARIO CANADA YOUR CONNECTION TO QUALITY & SERVICE | THESE DRAWINGS AND SPECIFICATIONS ARE THE PROPERTY OF EDAC INC.,AND SHALL NOT BE REPRODUCED,OR COPIED OR USED AS THE BASIS FOR THE MANUFACTURE OR SALE OF APPARATUS WITHOUT WRITTEN PERMISSION. | SCALE: NTS     | SHEET            | 2 <b>OF</b> 3 |
|                                                                       |                                                                                                                                                                                                 | DRAWING NUMBER |                  | ISSUE         |
|                                                                       |                                                                                                                                                                                                 | 337 Assembly   |                  | 1             |