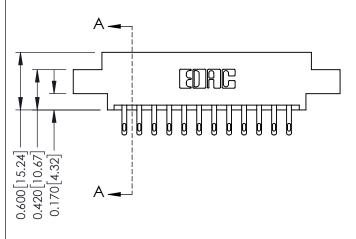

## **Mounting Option** 04-.156 (3.96) Dia. Mounting Holes - 0.370[9.40] Card Slot Accepts .054 [1.37] to .070 [1.78] Thick P.C. Board

-0.156[3.96] 2.036 [51.71] 2.182 [55.42]

**Contact Detail** 

500-Wire Hole .050x.025(1.27x0.64) - Tail LG=.260(6.60) DO NOT MAKE MANUAL REVISIONS TO MASTER. .156 [3.96] Contact Spacing x .200 [5.08] Row Spacing

## **See Accompanying Pages for:**

- **Contact Bend Details**
- **Mounting Options**

| 337 / 387 Series Card Edge Connector |
|--------------------------------------|
| Part Number: 337-024-500-804         |