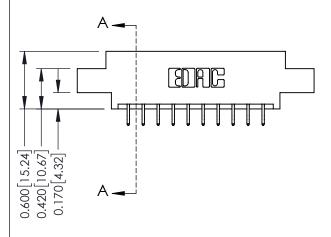

0.160 [4.06] Point of Contact Card Slot

0.330[8.38]

ISSUE NUMBER

ORIGINAL

1

| 337 / 387 Series Card Edge Connector<br>Contact Bend Detail |                                                                                                                                                                                                 | ACAD REFERENCE NO. | 337 ENG MASTER   |               |
|-------------------------------------------------------------|-------------------------------------------------------------------------------------------------------------------------------------------------------------------------------------------------|--------------------|------------------|---------------|
|                                                             |                                                                                                                                                                                                 | DRAWN: J.LEE       | DATE: OCT. 06/09 |               |
|                                                             |                                                                                                                                                                                                 | CHECKED:           | DATE:            |               |
| TORONTO, ONTARIO SH. CANADA OR MA                           | THESE DRAWINGS AND SPECIFICATIONS ARE THE PROPERTY OF EDAC INC.,AND SHALL NOT BE REPRODUCED,OR COPIED OR USED AS THE BASIS FOR THE MANUFACTURE OR SALE OF APPARATUS WITHOUT WRITTEN PERMISSION. | SCALE: NTS         | SHEET            | 2 <b>OF</b> 3 |
|                                                             |                                                                                                                                                                                                 | DRAWING NUMBER     |                  | ISSUE         |
|                                                             |                                                                                                                                                                                                 | 337 Assembly       |                  | 1             |