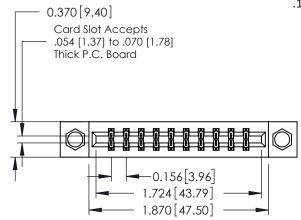

## **Mounting Option**

07-M3-0.5 Metric Threaded Inserts

**Contact Detail** 

556-Extender Board Bend (Code 520 Contacts) .156 [3.96] Contact Spacing x .200 [5.08] Row Spacing THIS IS A C.A.D. GENERATED DRAWING DO NOT MAKE MANUAL REVISIONS TO MASTER.