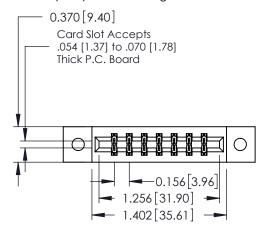

## **See Accompanying Pages for:**

- **Contact Bend Details**
- **Mounting Options**

337 / 387 Series Card Edge Connector Part Number: 337-014-542-202

**EDAC INC** TORONTO, ONTARIO CANADA

THESE DRAWINGS AND SPECIFICATIONS ARE THE PROPERTY OF EDAC INC., AND SHALL NOT BE REPRODUCED,OR COPIED OR USED AS THE BASIS FOR THE MANUFACTURE OR SALE OF APPARATUS WITHOUT WRITTEN PERMISSION.