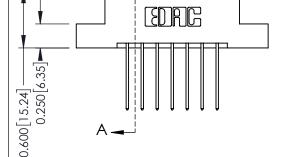

## **Mounting Option**

02-.128 (3.25) Dia. Mounting Holes



## **Contact Detail**

542-Wire Wrap .025 Sq.(0.64 Sq.) - Tail LG=.645(16.38) .156 [3.96] Contact Spacing x .200 [5.08] Row Spacing

THIS IS A C.A.D. GENERATED DRAWING DO NOT MAKE MANUAL REVISIONS TO MASTER.



ISSUE NUMBER

ORIGINAL





## **See Accompanying Pages for:**

- **Contact Bend Details**
- **Mounting Options**

337 / 387 Series Card Edge Connector Part Number: 337-014-542-202



**EDAC INC** TORONTO, ONTARIO CANADA

THESE DRAWINGS AND SPECIFICATIONS ARE THE PROPERTY OF EDAC INC., AND SHALL NOT BE REPRODUCED,OR COPIED OR USED AS THE BASIS FOR THE MANUFACTURE OR SALE OF APPARATUS WITHOUT WRITTEN PERMISSION.

|  | ACAD REFERENCE NO. | 337 ENG MASTER   |  |  |
|--|--------------------|------------------|--|--|
|  | DRAWN: J.LEE       | DATE: OCT. 06/09 |  |  |
|  | CHECKED:           | DATE:            |  |  |
|  | SCALE: NTS         | SHEET 1 OF 3     |  |  |
|  | DRAWING NUMBER     | ISSUE            |  |  |
|  | 337 Assembly       | 1                |  |  |



ISSUE NUMBER

ORIGINAL

1



| 337 / 387 Series Ca