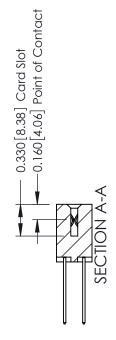

## **Contact Detail**

542-Wire Wrap .025 Sq.(0.64 Sq.) - Tail LG=.645(16.38) .156 [3.96] Contact Spacing x .200 [5.08] Row Spacing

THIS IS A C.A.D. GENERATED DRAWING DO NOT MAKE MANUAL REVISIONS TO MASTER.