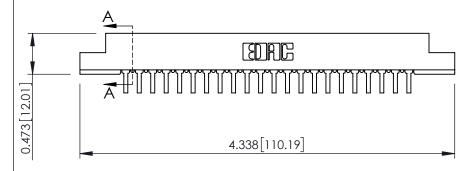

307 / 357 Card Edge Connector Part Number: 307-044-559-207

YOUR CONNECTION TO QUALITY & SERVICE

307 ENG MASTER J.LEE DATE: AUG. 11/09 NTS SHEET 1 OF 3

307 Assembly