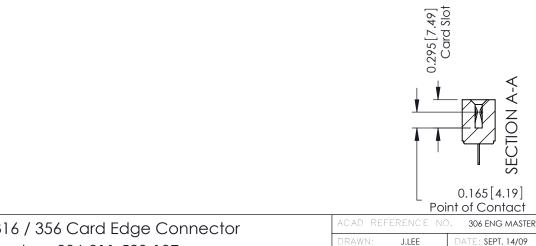

## **Contact Detail**

520-P.C. Tail .046x.015(1.17x0.38) - Tail LG.=.213(5.41) .156 [3.96] Contact Spacing with Single Centreline Row

THIS IS A C.A.D. GENERATED DRAWING

ORIGINAL

## **See Accompanying Pages for:**

- Mounting Options
- Features and Specifications

| 306 / 316 / 356 Card Edge Connector<br>Part Number: 306-011-520-107 |                                                                                                                                                                                                 | ACAD REFERENCE NO. 306 ENG MASTER |                          |        |
|---------------------------------------------------------------------|-------------------------------------------------------------------------------------------------------------------------------------------------------------------------------------------------|-----------------------------------|--------------------------|--------|
|                                                                     |                                                                                                                                                                                                 | DRAWN: J.LEE                      | DATE: <b>SEPT. 14/09</b> |        |
|                                                                     |                                                                                                                                                                                                 | CHECKED:                          | DATE:                    |        |
| TORONTO, ONTARIO CANADA                                             | THESE DRAWINGS AND SPECIFICATIONS ARE THE PROPERTY OF EDAC INC.,AND SHALL NOT BE REPRODUCED,OR COPIED OR USED AS THE BASIS FOR THE MANUFACTURE OR SALE OF APPARATUS WITHOUT WRITTEN PERMISSION. | SCALE: NTS                        | SHEET                    | 1 OF 2 |
|                                                                     |                                                                                                                                                                                                 | DRAWING NUMBER                    |                          | ISSUE  |
|                                                                     |                                                                                                                                                                                                 | 306 Assembly                      |                          | 1      |