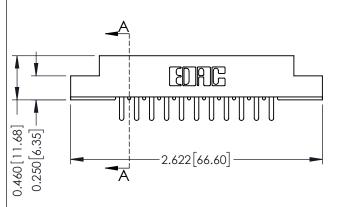

## **See Accompanying Pages for:**

- Mounting Options
- Features and Specifications

| 306 / 316 / 356 Card Edge Connector<br>Part Number: 306-011-520-107 |                                                                                                                                                                                                 | ACAD REFERENCE NO. 306 ENG MASTER |                          |        |
|---------------------------------------------------------------------|-------------------------------------------------------------------------------------------------------------------------------------------------------------------------------------------------|-----------------------------------|--------------------------|--------|
|                                                                     |                                                                                                                                                                                                 | DRAWN: J.LEE                      | DATE: <b>SEPT. 14/09</b> |        |
|                                                                     |                                                                                                                                                                                                 | CHECKED:                          | DATE:                    |        |
| TORONTO, ONTARIO CANADA                                             | THESE DRAWINGS AND SPECIFICATIONS ARE THE PROPERTY OF EDAC INC.,AND SHALL NOT BE REPRODUCED,OR COPIED OR USED AS THE BASIS FOR THE MANUFACTURE OR SALE OF APPARATUS WITHOUT WRITTEN PERMISSION. | SCALE: NTS                        | SHEET                    | 1 OF 2 |
|                                                                     |                                                                                                                                                                                                 | DRAWING NUMBER                    |                          | ISSUE  |
|                                                                     |                                                                                                                                                                                                 | 306 Assembly                      |                          | 1      |