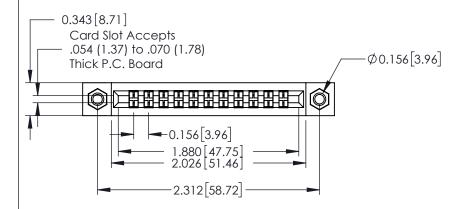

## **See Accompanying Pages for:**

- Mounting Options
- Features and Specifications

| 306 / 316 / 356 Card Edge Connector<br>Part Number: 306-011-520-107 |                                                                                                                                                                                                 | ACAD REFERENCE NO. 306 ENG MASTER |                          |        |
|---------------------------------------------------------------------|-------------------------------------------------------------------------------------------------------------------------------------------------------------------------------------------------|-----------------------------------|--------------------------|--------|
|                                                                     |                                                                                                                                                                                                 | DRAWN: J.LEE                      | DATE: <b>SEPT. 14/09</b> |        |
|                                                                     |                                                                                                                                                                                                 | CHECKED:                          | DATE:                    |        |
| TORONTO, ONTARIO CANADA                                             | THESE DRAWINGS AND SPECIFICATIONS ARE THE PROPERTY OF EDAC INC.,AND SHALL NOT BE REPRODUCED,OR COPIED OR USED AS THE BASIS FOR THE MANUFACTURE OR SALE OF APPARATUS WITHOUT WRITTEN PERMISSION. | SCALE: NTS                        | SHEET                    | 1 OF 2 |
|                                                                     |                                                                                                                                                                                                 | DRAWING NUMBER                    |                          | ISSUE  |
|                                                                     |                                                                                                                                                                                                 | 306 Assembly                      |                          | 1      |