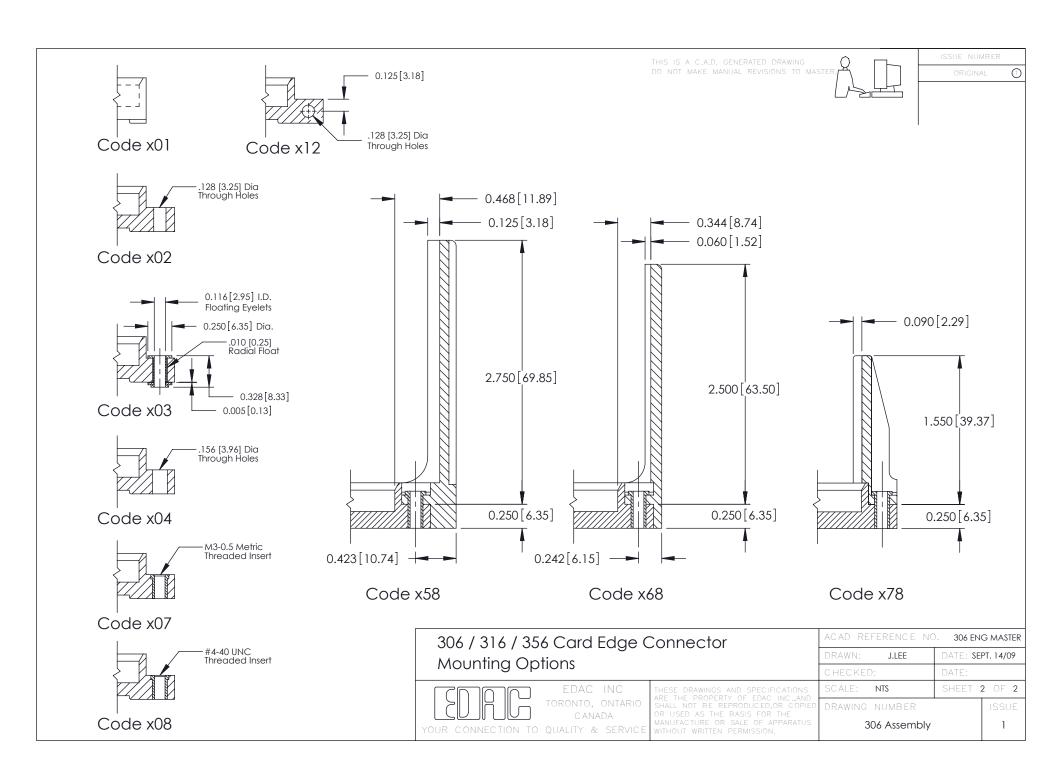

## **Mounting Option**

107-M3-0.5 Metric Threaded Inserts

## **See Accompanying Pages for:**

- Mounting Options
- Features and Specifications

| 306 / 316 / 356 Card Edge Connector<br>Part Number: 306-011-520-107 |                                                                                                                                                                                                 | ACAD REFERENCE NO. 306 ENG MASTER |                          |        |
|---------------------------------------------------------------------|-------------------------------------------------------------------------------------------------------------------------------------------------------------------------------------------------|-----------------------------------|--------------------------|--------|
|                                                                     |                                                                                                                                                                                                 | DRAWN: J.LEE                      | DATE: <b>SEPT. 14/09</b> |        |
|                                                                     |                                                                                                                                                                                                 | CHECKED:                          | DATE:                    |        |
| TORONTO, ONTARIO CANADA                                             | THESE DRAWINGS AND SPECIFICATIONS ARE THE PROPERTY OF EDAC INC.,AND SHALL NOT BE REPRODUCED,OR COPIED OR USED AS THE BASIS FOR THE MANUFACTURE OR SALE OF APPARATUS WITHOUT WRITTEN PERMISSION. | SCALE: NTS                        | SHEET                    | 1 OF 2 |
|                                                                     |                                                                                                                                                                                                 | DRAWING NUMBER                    |                          | ISSUE  |
|                                                                     |                                                                                                                                                                                                 | 306 Assembly                      |                          | 1      |