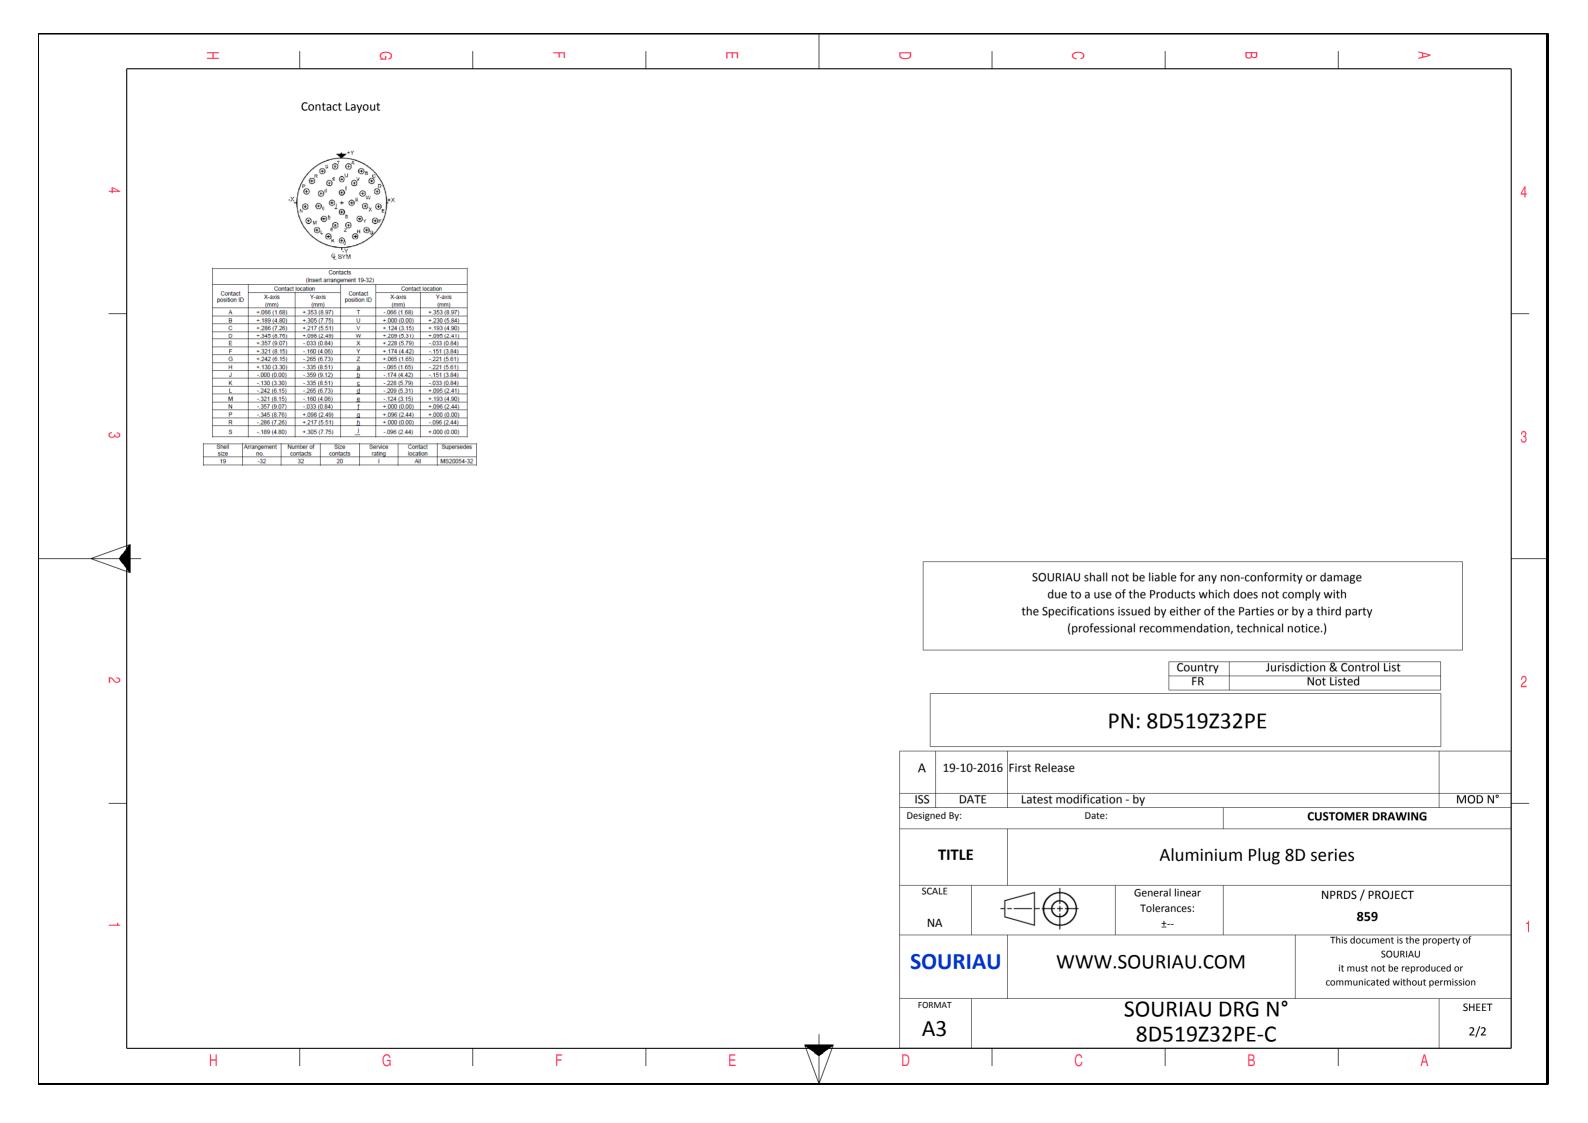

| ſ        | ت<br>D                                                                                                                                                                                                                                                                                              | н <b>т</b> | т                                |                                                                                                                                       | 0                                                                                                                                                                                                                                                     | Ξ                   | >                     |   |
|----------|-----------------------------------------------------------------------------------------------------------------------------------------------------------------------------------------------------------------------------------------------------------------------------------------------------|------------|----------------------------------|---------------------------------------------------------------------------------------------------------------------------------------|-------------------------------------------------------------------------------------------------------------------------------------------------------------------------------------------------------------------------------------------------------|---------------------|-----------------------|---|
| 4        |                                                                                                                                                                                                                                                                                                     | ØS         |                                  |                                                                                                                                       |                                                                                                                                                                                                                                                       |                     |                       | 4 |
| ယ        |                                                                                                                                                                                                                                                                                                     | The second |                                  |                                                                                                                                       | LAYOUT SHOWN AS                                                                                                                                                                                                                                       | EXAMPLE             |                       | 3 |
|          | CHARACTERISTICSStandard : Based on MIL-DTL-38999 Series III                                                                                                                                                                                                                                         | Di         | Connector dimension<br>m Nominal |                                                                                                                                       |                                                                                                                                                                                                                                                       |                     |                       |   |
|          | -Shell Material: AluminiumØS38.5 Max-Shell Plating: Black Zinc NickelZ31 Max-Insulator: Thermoplastic-Contacts: Copper Alloy-Seals & Grommet: Silicon Elastomer-Contact Plating: Gold over copper Alloy 0.8µm minimum-Durability: 500 Mating cycles-Delivered with Souriau contacts and Accessories |            |                                  |                                                                                                                                       | SOURIAU shall not be liable for any non-conformity or damage<br>due to a use of the Products which does not comply with<br>the Specifications issued by either of the Parties or by a third party<br>(professional recommendation, technical notice.) |                     |                       |   |
| N        |                                                                                                                                                                                                                                                                                                     |            |                                  |                                                                                                                                       | Country     Jurisdiction & Control List       FR     Not Listed   PN: 8D519Z32PE                                                                                                                                                                      |                     |                       |   |
|          | -Temperature Range: -65°C to +175°C-Salt Spray: 500 hours-Mass: 36.98 g ± 10%                                                                                                                                                                                                                       |            |                                  | A 19-10-2016<br>ISS DATE<br>Designed By:                                                                                              | First Release<br>Latest modification - by<br>Date:                                                                                                                                                                                                    | CUST                | MOD N°                |   |
|          |                                                                                                                                                                                                                                                                                                     |            |                                  | TITLE                                                                                                                                 | Alum                                                                                                                                                                                                                                                  | inium Plug 8D ser   |                       |   |
| <u> </u> | BASIC SERIES:     8D     5     -     19       SHELL TYPE     : Plug with RFI Shielding     -     -     -     19                                                                                                                                                                                     | Z 32 P E   |                                  | SCALE -[                                                                                                                              | General linear<br>Tolerances:<br>±                                                                                                                                                                                                                    |                     | PRDS / PROJECT<br>859 | 1 |
|          | CONTACT TYPE     : Standard Crimp Contact     ORIENTATION       SHELL SIZE : 19     CONTACT TYPE : PIN(500 Mag)                                                                                                                                                                                     |            |                                  | SOURIAU         This document is the property of<br>SOURIAU           it must not be reproduced or<br>communicated without permission |                                                                                                                                                                                                                                                       |                     |                       |   |
|          | PLATING : Z = Black Zinc Nickel                                                                                                                                                                                                                                                                     |            | CONTACT LAYOUT : 19-32           | FORMAT<br>A3                                                                                                                          | 8D5192                                                                                                                                                                                                                                                | U DRG N°<br>Z32PE-C | SHEET<br>1/2          |   |
|          | H G                                                                                                                                                                                                                                                                                                 | F I        | E                                | D                                                                                                                                     | C                                                                                                                                                                                                                                                     | В                   | A                     |   |