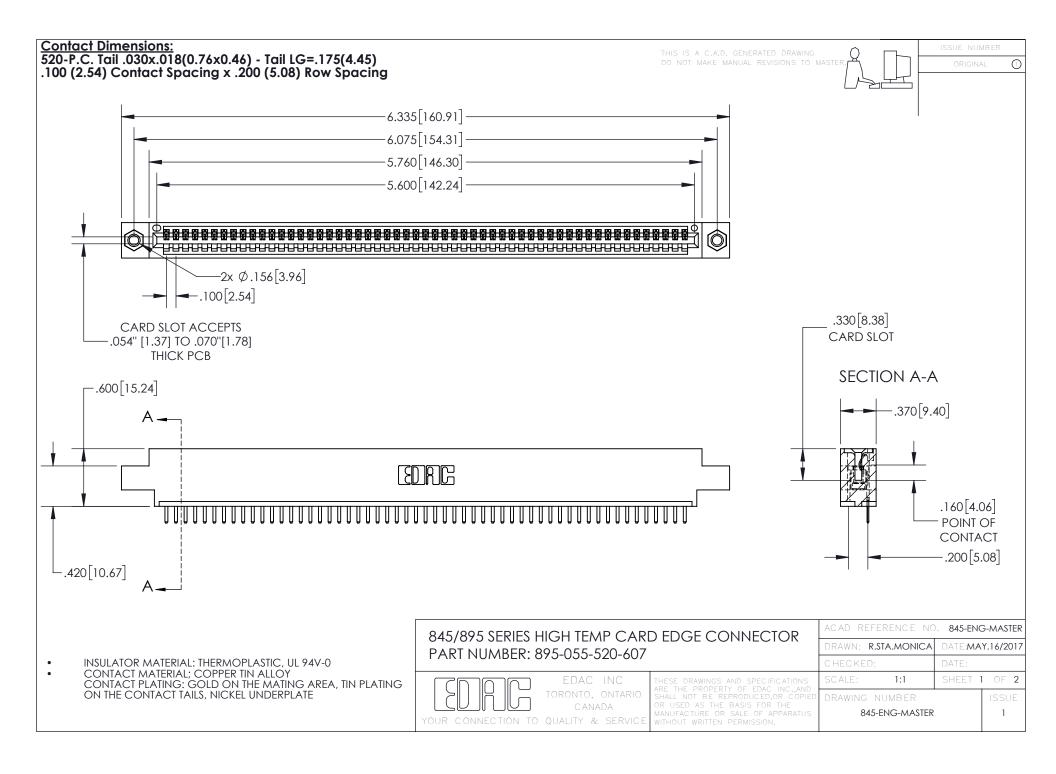

INSULATOR MATERIAL: THERMOPLASTIC POLYESTER, UL 94V-0 DAP MATERIAL AVAILABLE UPON REQUEST

**Contact Code 558** 

CONTACT MATERIAL; COPPER ALLOY CONTACT PLATING: GOLD ON THE MATING AREA, TIN PLATING ON THE CONTACT TAILS, NICKEL UNDERPLATE

## 845/895 SERIES HIGH TEMP CARD EDGE CONNECTOR CONTACT CODE 555,556,558,559,560 DIMENSIONS

YOUR CONNECTION TO QUALITY & SERVICE

Contact Code 559

|   | ACAD REFERENCE NO. 845-ENG-MASTER |                  |  |
|---|-----------------------------------|------------------|--|
|   | DRAWN: R.STA.MONICA               | DATE:MAY.16/2017 |  |
|   | CHECKED:                          | DATE:            |  |
|   | SCALE: 1:1                        | SHEET 2 OF 2     |  |
| D | DRAWING NUMBER                    | ISSUE            |  |

Contact Code 560