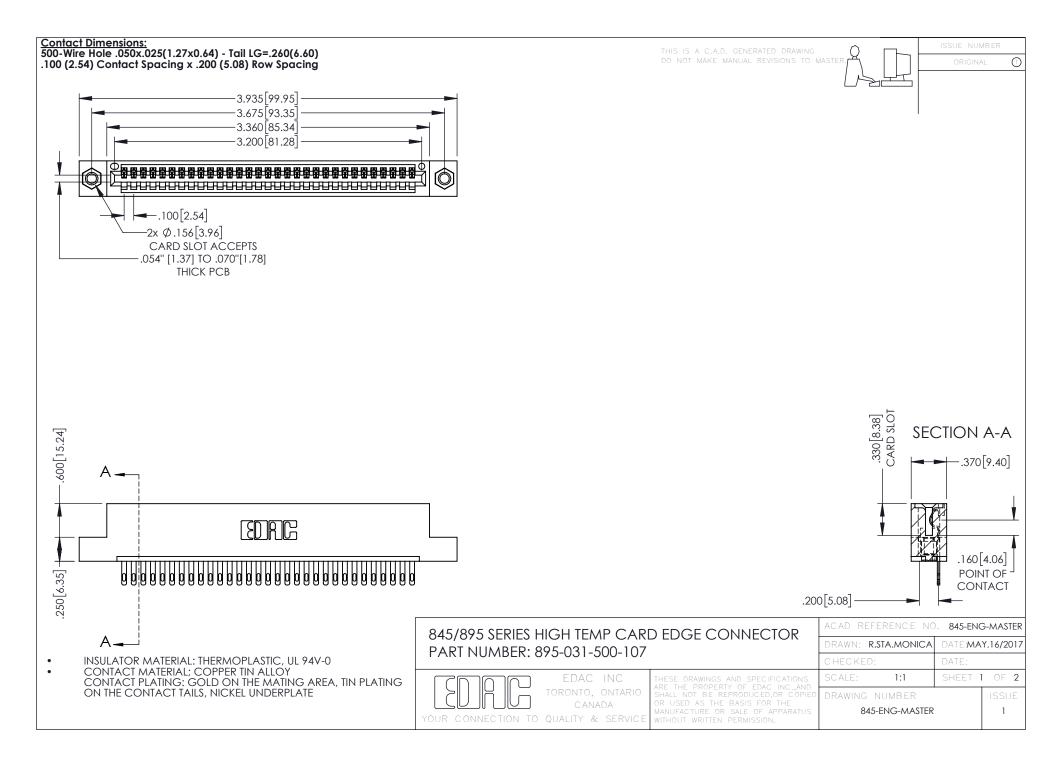

## 845/895 SERIES HIGH TEMP CARD EDGE CONNECTOR CONTACT CODE 555,556,558,559,560 DIMENSIONS

YOUR CONNECTION TO QUALITY & SERVICE

|   | ACAD REFERENCE NO. 845-ENG-MASTER |                  |
|---|-----------------------------------|------------------|
|   | DRAWN: R.STA.MONICA               | DATE:MAY.16/2017 |
|   | CHECKED:                          | DATE:            |
|   | SCALE: 1:1                        | SHEET 2 OF 2     |
| D | DRAWING NUMBER                    | ISSUE            |