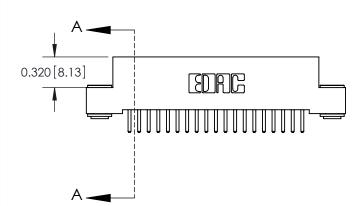

SECTION A-A

NTS

842 Assembly

**See Accompanying Pages for:** 

- **Contact Bend Details**
- **Mounting Options**

CANADA

THIS IS A C.A.D. GENERATED DRAWING DO NOT MAKE MANUAL REVISIONS TO MASTER

ORIGINAL (1)