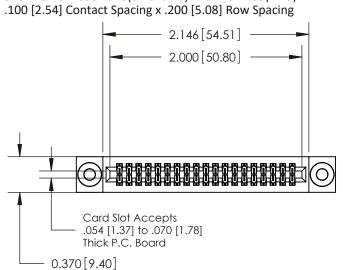

**Mounting Option** 03-.116 (2.95) I.D. Floating Eyelets **Contact Detail** 520-P.C. Tail .030x.018(0.76x0.46) - Tail LG=.185(4.70)

.240 [6.10] Point of Contact-

842 ENG MASTER

SHEET 1 OF 3

J.LEE DATE: OCT. 06/09

SECTION A-A

NTS

842 Assembly

**See Accompanying Pages for:** 

- **Contact Bend Details**
- **Mounting Options**

CANADA

THIS IS A C.A.D. GENERATED DRAWING DO NOT MAKE MANUAL REVISIONS TO MASTER

ORIGINAL (1)