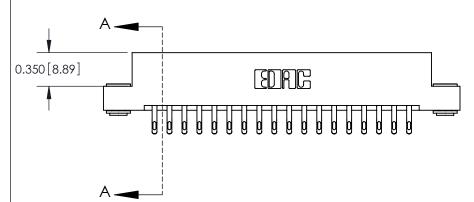

## **Contact Detail**

555-Extender Board Bend (Code 500 Contacts)

.156 [3.96] Contact Spacing x .200 [5.08] Row Spacing

THIS IS A C.A.D. GENERATED DRAWING DO NOT MAKE MANUAL REVISIONS TO MASTER.

ISSUE NUMBER