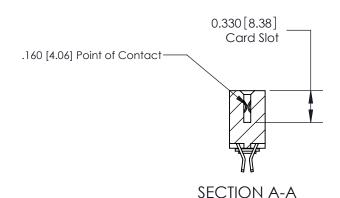

## **Contact Detail**

555-Extender Board Bend (Code 500 Contacts)

.156 [3.96] Contact Spacing x .200 [5.08] Row Spacing

THIS IS A C.A.D. GENERATED DRAWING DO NOT MAKE MANUAL REVISIONS TO MASTER.

ISSUE NUMBER