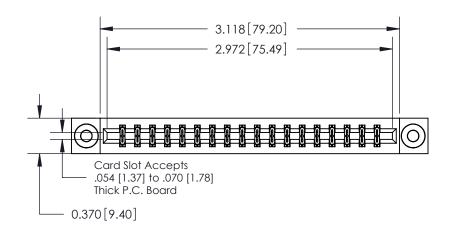

**Mounting Option** 

03-.116 (2.95) I.D. Floating Eyelets

## **Contact Detail**

555-Extender Board Bend (Code 500 Contacts)

.156 [3.96] Contact Spacing x .200 [5.08] Row Spacing

THIS IS A C.A.D. GENERATED DRAWING DO NOT MAKE MANUAL REVISIONS TO MASTER.

ISSUE NUMBER