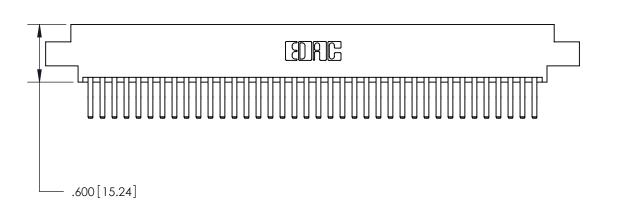

846/896 SERIES HIGH TEMP CARD EDGE CONNECTOR PART NUMBER: 846-076-560-802

YOUR CONNECTION TO QUALITY & SERVICE

**EDAC INC** TORONTO, ONTARIO CANADA

THESE DRAWINGS AND SPECIFICATIONS ARE THE PROPERTY OF EDAC INC., AND SHALL NOT BE REPRODUCED, OR COPIED OR USED AS THE BASIS FOR THE MANUFACTURE OR SALE OF APPARATUS WITHOUT WRITTEN PERMISSION.

|                     | ACAD REFERENCE NO. | 846-ENG-MASTER   |
|---------------------|--------------------|------------------|
|                     | DRAWN: J.LEE       | DATE: APR. 22/09 |
|                     | CHECKED:           | DATE:            |
|                     | SCALE: 1:1         | SHEET 1 OF 2     |
| DRAWING NUMBER ISSU |                    | ISSUE            |
|                     | 846-ENG-MASTER     | 1                |