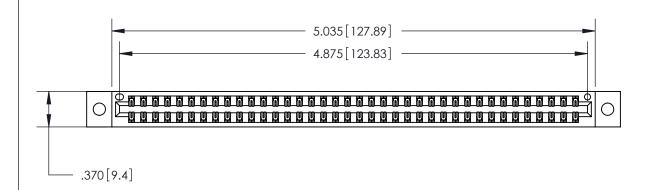

846/896 SERIES HIGH TEMP CARD EDGE CONNECTOR PART NUMBER: 846-076-560-802

YOUR CONNECTION TO QUALITY & SERVICE

**EDAC INC** TORONTO, ONTARIO CANADA

THESE DRAWINGS AND SPECIFICATIONS ARE THE PROPERTY OF EDAC INC., AND SHALL NOT BE REPRODUCED, OR COPIED OR USED AS THE BASIS FOR THE MANUFACTURE OR SALE OF APPARATUS WITHOUT WRITTEN PERMISSION.

|                     | ACAD REFERENCE NO. | 846-ENG-MASTER   |
|---------------------|--------------------|------------------|
|                     | DRAWN: J.LEE       | DATE: APR. 22/09 |
|                     | CHECKED:           | DATE:            |
|                     | SCALE: 1:1         | SHEET 1 OF 2     |
| DRAWING NUMBER ISSU |                    | ISSUE            |
|                     | 846-ENG-MASTER     | 1                |