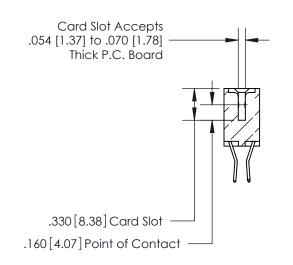

<u>Contact Dimensions:</u> 560-Extender Board Bend (Code 523 Contacts) See Sheet 2 for Contact Code 555, 556, 558, 559, 560 Dimensions

THIS IS A C.A.D. GENERATED DRAWING DO NOT MAKE MANUAL REVISIONS TO MASTER.

THIS IS A C.A.D. GENERATED DRAWING DO NOT MAKE MANUAL REVISIONS TO MASTER.

ISSUE NUMBER

.165[4.19]

.375 [9.54]

ORIGINAL

1

.060 [1.52] .125(3.18) to .210(5.33) **Outside Tails** .125(3.18) to .210(5.33) **Outside Tails** 