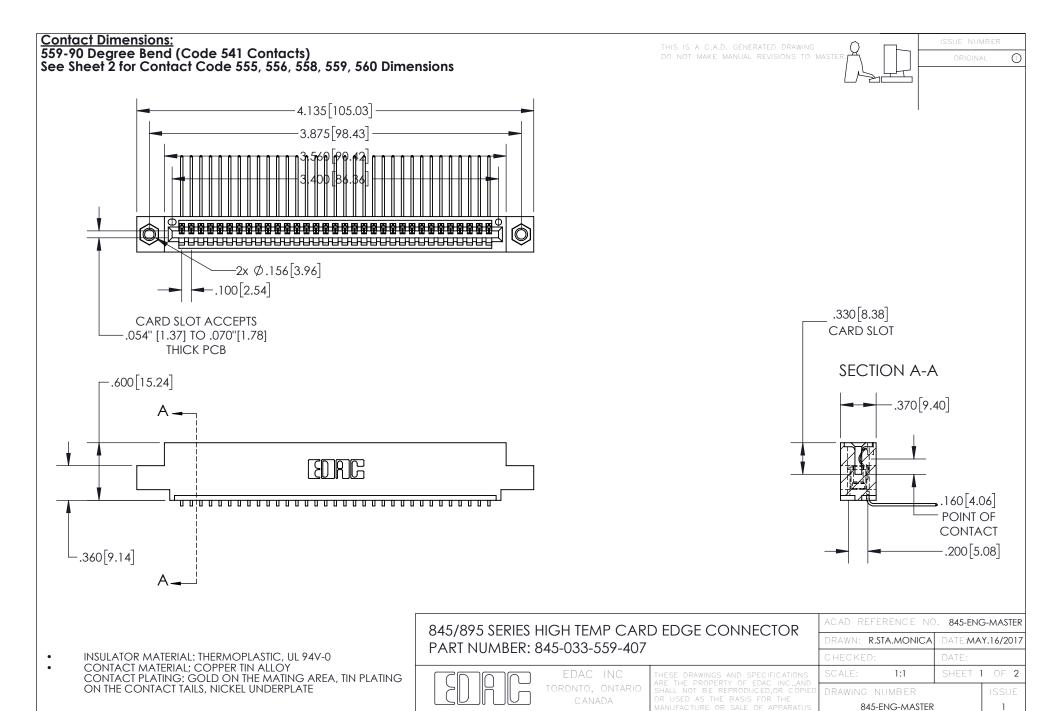

YOUR CONNECTION TO QUALITY & SERVICE

- INSULATOR MATERIAL: THERMOPLASTIC POLYESTER, UL 94V-0 DAP MATERIAL AVAILABLE UPON REQUEST
- CONTACT MATERIAL; COPPER ALLOY

CONTACT PLATING: GOLD ON THE MATING AREA, TIN PLATING ON THE CONTACT TAILS, NICKEL UNDERPLATE