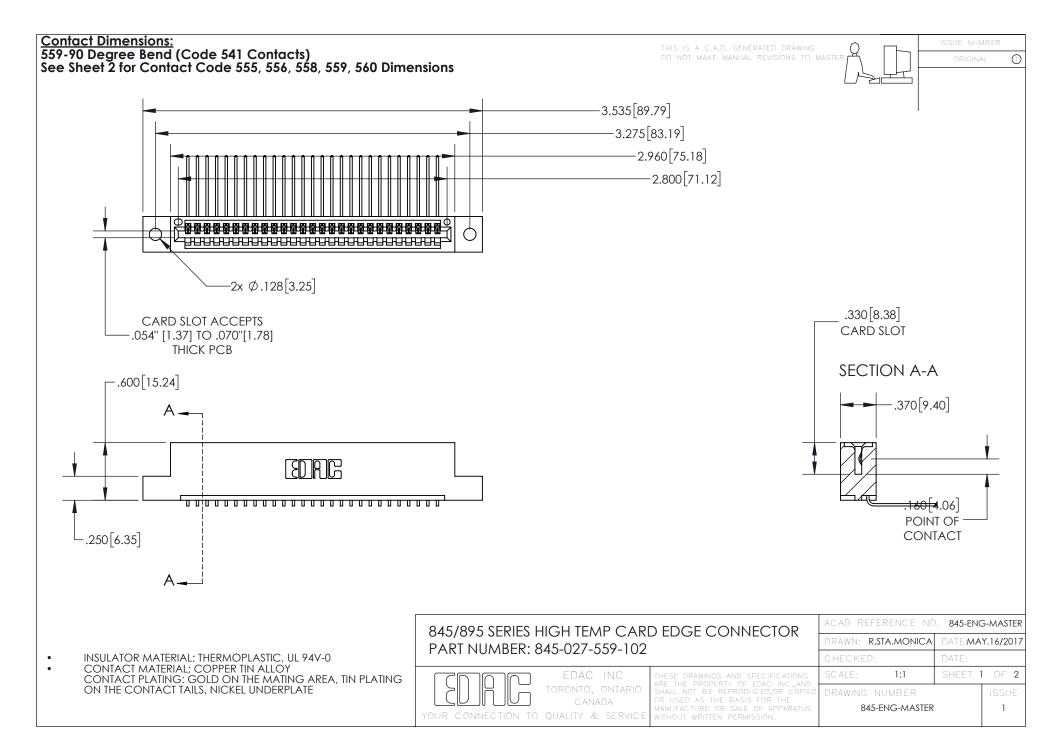

- INSULATOR MATERIAL: THERMOPLASTIC POLYESTER, UL 94V-0 DAP MATERIAL AVAILABLE UPON REQUEST
- CONTACT MATERIAL; COPPER ALLOY

CONTACT PLATING: GOLD ON THE MATING AREA, TIN PLATING ON THE CONTACT TAILS, NICKEL UNDERPLATE