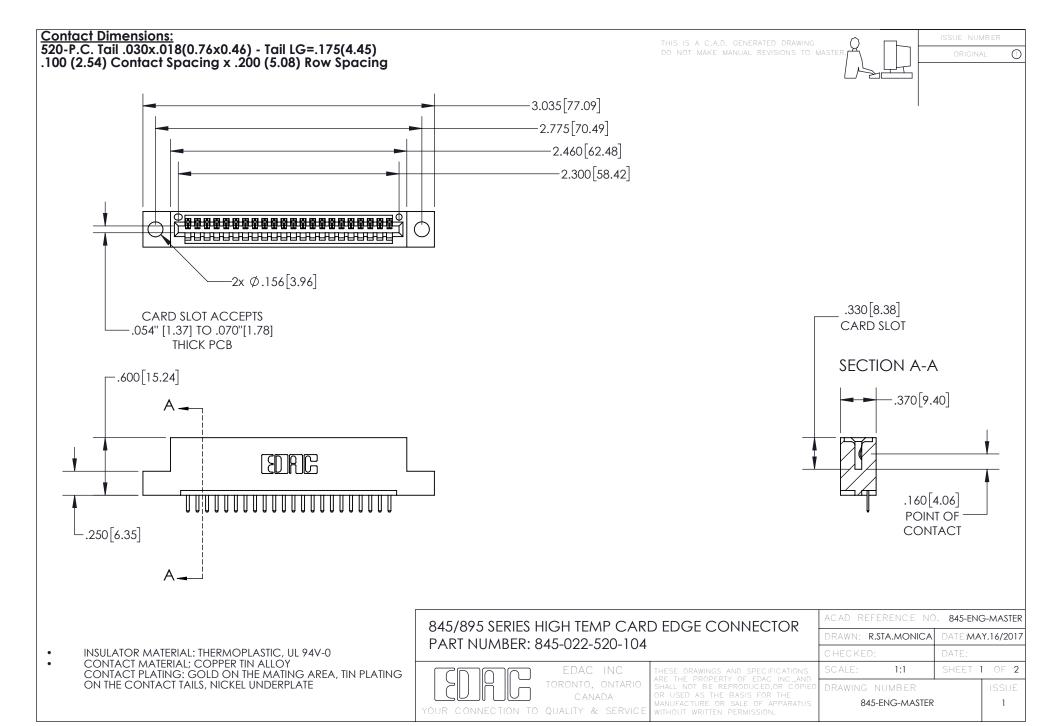

- INSULATOR MATERIAL: THERMOPLASTIC POLYESTER, UL 94V-0 DAP MATERIAL AVAILABLE UPON REQUEST
- CONTACT MATERIAL; COPPER ALLOY

CONTACT PLATING: GOLD ON THE MATING AREA, TIN PLATING ON THE CONTACT TAILS, NICKEL UNDERPLATE