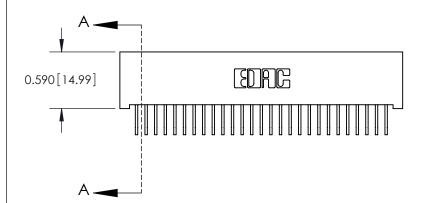

## **Mounting Option** 01-No Mounting Lugs **Contact Detail** 558-90 Degree Bend (Code 541 Contacts) .100 [2.54] Contact Spacing x .200 [5.08] Row Spacing - 2.946 [74.83] 2.800 [71.12] Card Slot Accepts .054 [1.37] to .070 [1.78] Thick P.C. Board 0.370 [9.40]

.240 [6.10] Point of Contact-

842/892 Series High Temp Card Edge Connector Part Number: 842-054-558-201

YOUR CONNECTION TO QUALITY & SERVICE

|   | CHECKED:       | DATE: |        |
|---|----------------|-------|--------|
|   | SCALE: NTS     | SHEET | 1 OF 3 |
| D | DRAWING NUMBER |       | ISSUE  |
|   | 842 Assembly   |       | 1      |