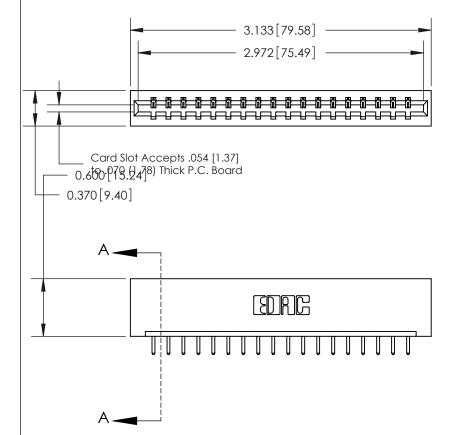

ISSUE NUMBER

ORIGINAL

SECTION A-A 0.388 [9.86] Card Slot .160 [4.06] Point of Contact-

## See Accompanying Page for:

- **Bend Detail**
- **Mounting Options**

833 Series High Temp Card Edge Connector Part Number: 833-018-520-101

**EDAC INC** TORONTO, ONTARIO CANADA

THESE DRAWINGS AND SPECIFICATIONS ARE THE PROPERTY OF EDAC INC.,AND SHALL NOT BE REPRODUCED, OR COPIED OR USED AS THE BASIS FOR THE MANUFACTURE OR SALE OF APPARATUS WITHOUT WRITTEN PERMISSION.

| ACAD REFERENCE NO. | 833 ENG MASTER   |       |  |
|--------------------|------------------|-------|--|
| DRAWN: J.LEE       | DATE: OCT. 14/09 |       |  |
| CHECKED:           | DATE:            |       |  |
| SCALE: NTS         | SHEET            | OF 3  |  |
| DRAWING NUMBER     |                  | ISSUE |  |
| 833 Assembly       |                  | 1     |  |