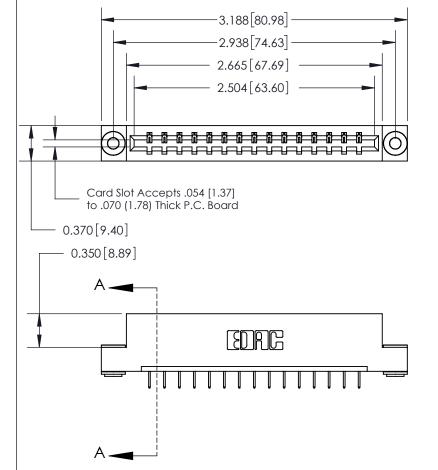

## 833 Series High Temp Card Edge Connector Part Number: 833-015-524-103

YOUR CONNECTION TO QUALITY & SERVICE

**EDAC INC** TORONTO, ONTARIO CANADA

THESE DRAWINGS AND SPECIFICATIONS ARE THE PROPERTY OF EDAC INC.,AND SHALL NOT BE REPRODUCED, OR COPIED OR USED AS THE BASIS FOR THE MANUFACTURE OR SALE OF APPARATUS WITHOUT WRITTEN PERMISSION.