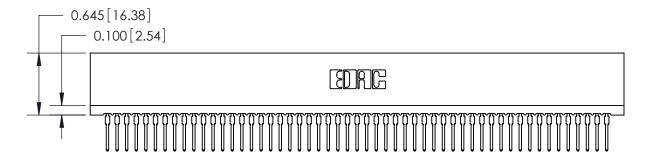

THIS IS A C.A.D. GENERATED DRAWING DO NOT MAKE MANUAL REVISIONS TO MASTER.

ISSUE NUMBER

ORIGINAL

Contact Information
522-P.C. Tail, Regular Point - Tail LG.=.375(9.53)
.100" (2.54mm) Contact Spacing x .200" (5.08mm) Row Spacing

ACAD REFERENCE NO.

J.LEE

DRAWN:

CHECKED:

745 Series Ultra-Mate Card Edge Connector - Press Fit

Part Number: 745-106-522-201

EDAC INC
TORONTO, ONTARIO
CANADA
YOUR CONNECTION TO QUALITY & SERVICE

TORONTO CANADA
WANTACTURE OR SALE OF APPARATUS
WITHOUT WRITTEN PERMISSION.