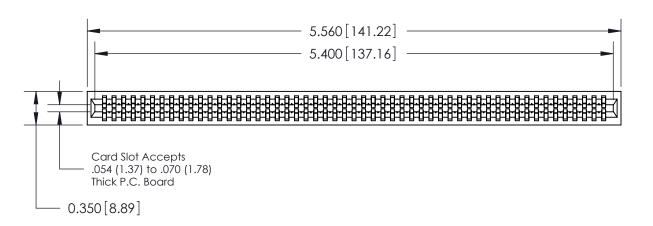

THIS IS A C.A.D. GENERATED DRAWING DO NOT MAKE MANUAL REVISIONS TO MASTER.

ISSUE NUMBER

ORIGINAL

Contact Information
522-P.C. Tail, Regular Point - Tail LG.=.375(9.53)
.100" (2.54mm) Contact Spacing x .200" (5.08mm) Row Spacing