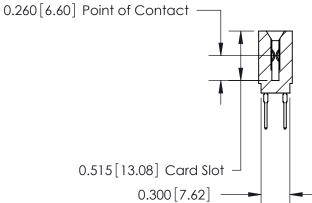

THIS IS A C.A.D. GENERATED DRAWING DO NOT MAKE MANUAL REVISIONS TO MASTER.

ISSUE NUMBER

ORIGINAL

Contact Information
522-P.C. Tail, Regular Point - Tail LG.=.375(9.53)
.100" (2.54mm) Contact Spacing x .200" (5.08mm) Row Spacing