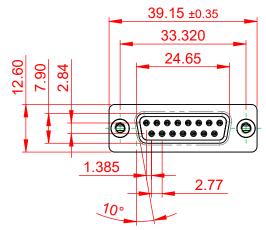

10.7

|                                        | 628 SERIES D-SUB CONNECTOR                                                                                                                                                                                     |                           | SW REFERENCE NO.: 628 ASSEMBLY |       |  |
|----------------------------------------|----------------------------------------------------------------------------------------------------------------------------------------------------------------------------------------------------------------|---------------------------|--------------------------------|-------|--|
| 628 SERIES D-SUB C                     |                                                                                                                                                                                                                |                           | DATE: AUG. 01/20               | )18   |  |
|                                        |                                                                                                                                                                                                                |                           | DATE:                          |       |  |
| EDAC INC<br>TORONTO, ONTARIO<br>CANADA | THESE DRAWINGS AND SPECIFICATIONS<br>ARE THE PROPERTY OF EDAC INC.,AND<br>SHALL NOT BE REPRODUCED,OR COPIED<br>OR USED AS THE BASIS FOR THE<br>MANUFACTURE OR SALE OF APPARATUS<br>WITHOUT WRITTEN PERMISSION. | SCALE: 1:1                | SHEET 1 OF                     | 1     |  |
|                                        |                                                                                                                                                                                                                | DRAWING NUMBER: 628-015-0 | 621-276                        | ISSUE |  |
| YOUR CONNECTION TO QUALITY & SERVICE   |                                                                                                                                                                                                                | PART NUMBER: 628-015-0    | 621-276                        | 1     |  |