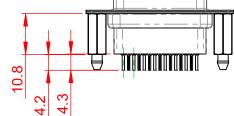

10.7

|                                        | 628 SERIES D-SUB CONNECTOR                                                                                                                                                                                     |                           | SW REFERENCE NO.: 628 ASSEMBLY |       |  |
|----------------------------------------|----------------------------------------------------------------------------------------------------------------------------------------------------------------------------------------------------------------|---------------------------|--------------------------------|-------|--|
| 628 SERIES D-SUB C                     |                                                                                                                                                                                                                |                           | DATE: AUG. 01/20               | )18   |  |
|                                        |                                                                                                                                                                                                                |                           | DATE:                          |       |  |
| EDAC INC<br>TORONTO, ONTARIO<br>CANADA | THESE DRAWINGS AND SPECIFICATIONS<br>ARE THE PROPERTY OF EDAC INC.,AND<br>SHALL NOT BE REPRODUCED,OR COPIED<br>OR USED AS THE BASIS FOR THE<br>MANUFACTURE OR SALE OF APPARATUS<br>WITHOUT WRITTEN PERMISSION. | SCALE: 1:1                | SHEET 1 OF                     | 1     |  |
|                                        |                                                                                                                                                                                                                | DRAWING NUMBER: 628-015-0 | 621-276                        | ISSUE |  |
| YOUR CONNECTION TO QUALITY & SERVICE   |                                                                                                                                                                                                                | PART NUMBER: 628-015-0    | 621-276                        | 1     |  |