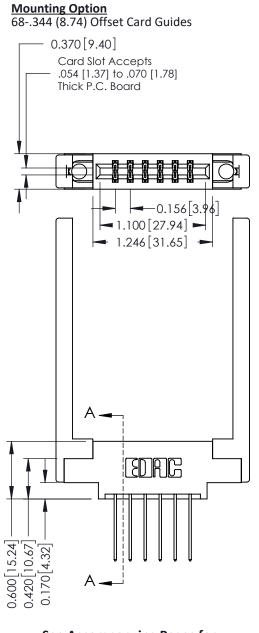

337 ENG MASTER

ACAD REFERENCE NO.

Point of Contact SECTION A-A Card Slot 0.330 [8.38] 0.160[4.06]

| See | <b>Accompanying</b> | Pages for: |
|-----|---------------------|------------|

- **Contact Bend Details**
- **Mounting Options**